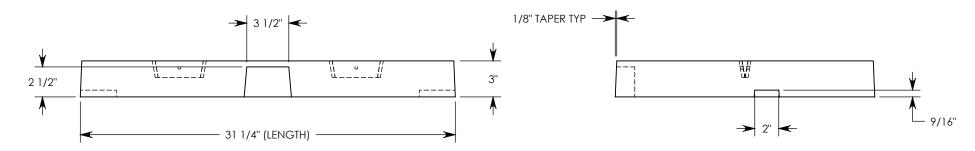

NOTE 1: GEL COAT - GREEN

NOTE 2: BOTTOM DETAIL ON SHEET 2

NOTE 3: 5° DRAFT ON ALL BOTTOM CUTOUTS

AASHTO H-20 RATED - 32,000 LB. SINGLE AXLE LOAD

| DRAWN BY: JESSE GUTTING       |           |                    |
|-------------------------------|-----------|--------------------|
| CREATED DATE: 1/24/2020 F     |           | REVISION LEVEL: 0  |
| SAVED DATE: 1/24/2020 SAVED B |           | SAVED BY: jgutting |
| WEIGHT:                       | MATERIAL: |                    |
| 54 LBS.                       |           | ERGLASS            |

## DESCRIPTION: HEAVY TRAFFIC FIBERGLASS COVER

DIMENSIONS ARE IN INCHES
TOLERANCES:
FRACTIONAL: ± 1/8"
ANGULAR: ± 2°

CONTACT INFORMATION: EMAIL: INFO@CONCASTINC.COM PHONE: (507) 732-4095 FAX: (507) 732-4094

SHEET 1 OF 2

PART NUMBER:

32-22-HTFG