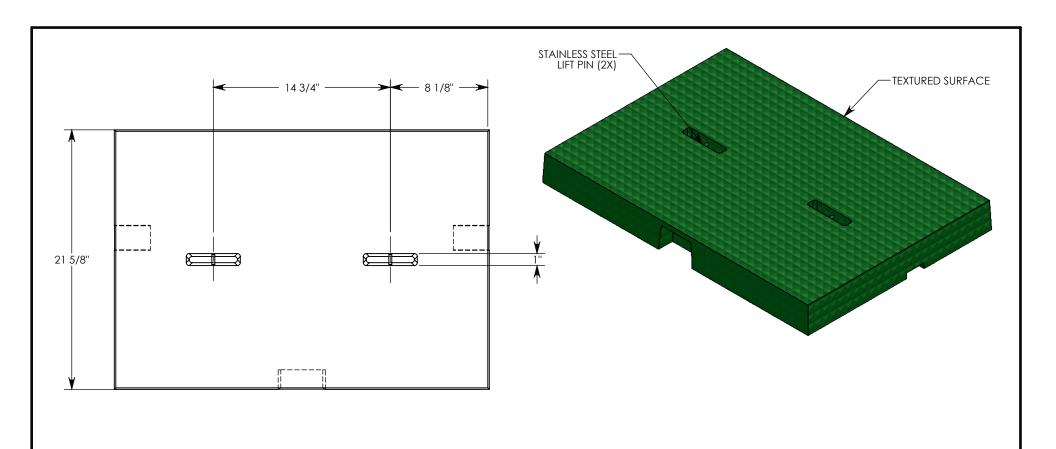

NOTE 1: GEL COAT - GREEN

NOTE 2: BOTTOM DETAIL ON SHEET 2

NOTE 3: 5° DRAFT ON ALL BOTTOM CUTOUTS

AASHTO H-20 RATED - 32,000 LB. SINGLE AXLE LOAD

| DRAWN BY: JESSE GUTTING       |           |                    |
|-------------------------------|-----------|--------------------|
| CREATED DATE: 1/24/2020 F     |           | REVISION LEVEL: 0  |
| SAVED DATE: 1/24/2020 SAVED B |           | SAVED BY: jgutting |
| WEIGHT:                       | MATERIAL: |                    |
| 54 LBS.                       |           | ERGLASS            |

## DESCRIPTION: HEAVY TRAFFIC FIBERGLASS COVER

DIMENSIONS ARE IN INCHES
TOLERANCES:
FRACTIONAL: ± 1/8"
ANGULAR: ± 2°

CONTACT INFORMATION: EMAIL: INFO@CONCASTINC.COM PHONE: (507) 732-4095 FAX: (507) 732-4094

SHEET 1 OF 2

PART NUMBER:

32-22-HTFG