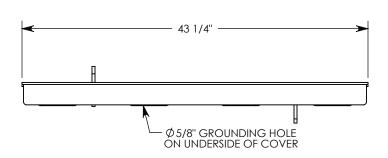

COVER ASSEMBLES ONTO A 32" X 44" CONCAST PULL BOX

NOTE 1: FOR ADDED SECURITY, PENTA HEAD (P/N: PTA.38-1.5) OR SURELOCK BOLTS (P/N: SL.38-1.25) CAN BE ADDED

NOTE 2: TREAD ON DIAM PLATE ADDS 1/8" TO OVERALL HEIGHT