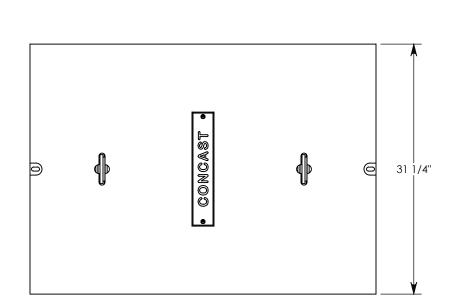

COVER ASSEMBLES ONTO A 32" X 44" CONCAST PULL BOX

NOTE 1: FOR ADDED SECURITY, PENTA HEAD (P/N: PTA.38-1.5) OR SURELOCK BOLTS (P/N: SL.38-1.25) CAN BE ADDED

NOTE 2: TREAD ON DIAM PLATE ADDS 1/8" TO OVERALL HEIGHT