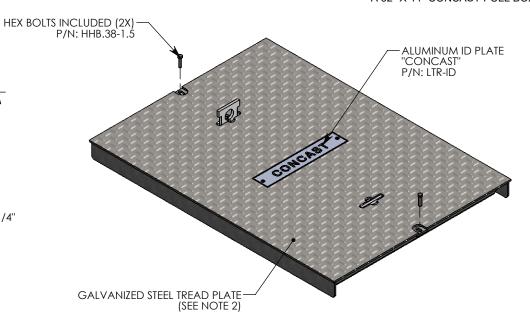

COVER ASSEMBLES ONTO A 32" X 44" CONCAST PULL BOX

NOTE 1: FOR ADDED SECURITY, PENTA HEAD (P/N: PTA.38-1.5) OR SURELOCK BOLTS (P/N: SL.38-1.25) CAN BE ADDED

NOTE 2: TREAD ON DIAM PLATE ADDS 1/8" TO OVERALL HEIGHT

AASHTO H-20 RATED - 32,000 LB. SINGLE AXLE LOAD

DRAWN BY: JESSE GUTTING

CREATED DATE: 1/23/2020 REVISION LEVEL: 0

SAVED DATE: 1/23/2020 SAVED BY: jgutting

WEIGHT: MATERIAL:

180 LBS. GALVANIZED STEEL