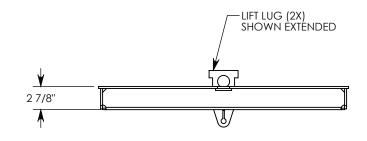

COVER ASSEMBLES ONTO A 32" X 44" CONCAST PULL BOX

NOTE 1: FOR ADDED SECURITY, PENTA HEAD (P/N: PTA.38-1.5) OR SURELOCK BOLTS (P/N: SL.38-1.25) CAN BE ADDED

NOTE 2: TREAD ON DIAM PLATE ADDS 1/8" TO OVERALL HEIGHT