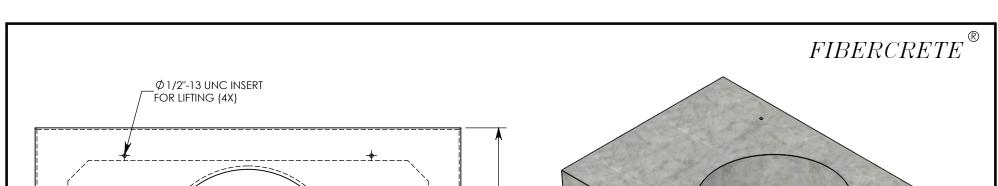

62 1/16"

φ26"

σ"

4 1/2"

**NOTE 1:** USE OPTIONAL 4" TALL EXTENSION/GRADE RINGS TO INCREASE HEIGHT OF COVER OPENING. P/N: HE-42 **NOTE 2:** CAST IRON MANHOLE LID & FRAME ARE INCLUDED WITH THE FINAL PULL BOX ASSEMBLY.