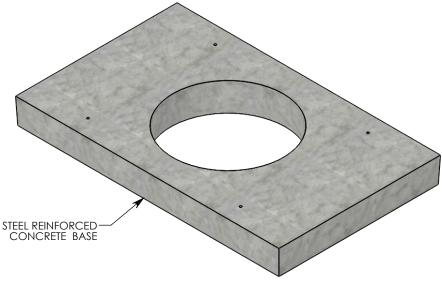

## MANHOLE COVER BASE

DIMENSIONS ARE IN INCHES
TOLERANCES:
FRACTIONAL: ± 1/8"
ANGULAR: ± 2°

CONTACT INFORMATION: EMAIL: INFO@CONCASTINC.COM PHONE: (507) 732-4095 FAX: (507) 732-4094

SHEET 1 OF 1

PART NUMBER: