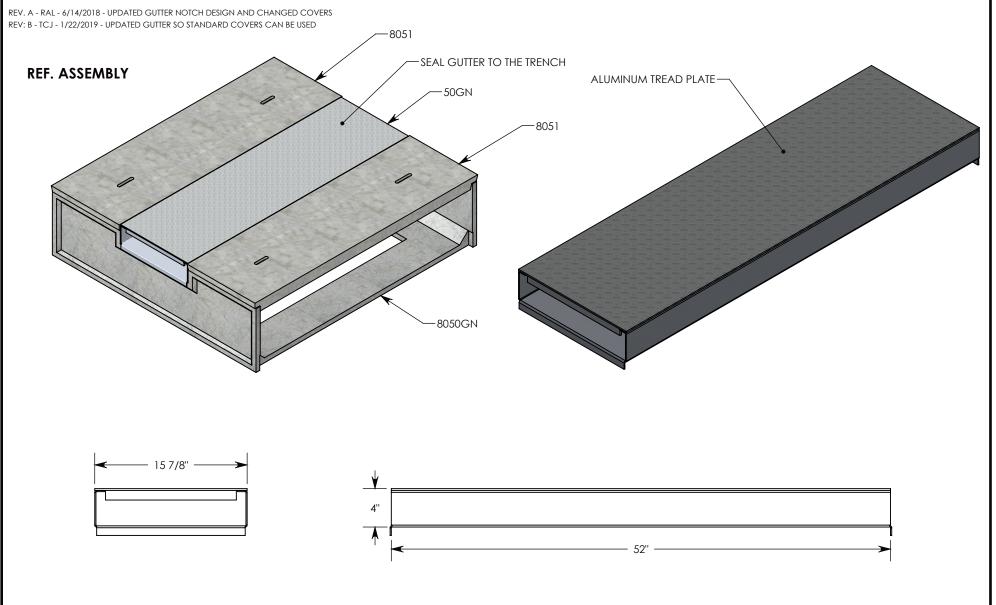

NOTE 1: FITS A 8050GN OR A 805016GN CHANNEL.

NOTE 2: SEAL THE GAP BETWEEN NOTCH & CHANNEL IN THE FIELD.

PEDESTRIAN RATED - 200 LB. PER SQ. FOOT

| DRAWN BY: ROSS LA | DRAWN BY: ROSS LAGER |  |  |
|-------------------|----------------------|--|--|
| DATE: 1/22/2019   | REVISION LEVEL: B    |  |  |
| WEIGHT:           | MATERIAL:            |  |  |
| 33 LBS.           | WELDED ALUMINUM      |  |  |