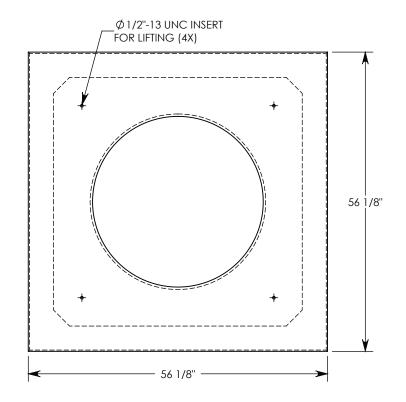

REV B - JCG - 2/19/19 - CHANGED HEIGHT FROM 6" TO 5.5"

**NOTE 1:** USE OPTIONAL 4" TALL EXTENSION/GRADE RINGS TO INCREASE HEIGHT OF COVER OPENING. P/N: HE-42 **NOTE 2:** CAST IRON MANHOLE LID & FRAME ARE INCLUDED WITH THE FINAL PULL BOX ASSEMBLY.

H-20 RATED - 32,000 LB. PER AXLE LOAD.

DRAWN BY: ROBIN FLINT

DATE: 2/19/2019 REVISION LEVEL: B

WEIGHT: MATERIAL:

1142 LBS. CONCRETE

| DESCRIPTION:                                                          |                                                                                                    |            |
|-----------------------------------------------------------------------|----------------------------------------------------------------------------------------------------|------------|
| MANHOLE COVER BASE                                                    |                                                                                                    |            |
| DIMENSIONS ARE IN INCHES TOLERANCES: FRACTIONAL: ± 1/8" ANGULAR: ± 2° | CONTACT INFORMATION:<br>EMAIL: INFO@CONCASTINC.COM<br>PHONE: (507) 732-4095<br>FAX: (507) 732-4094 | SHEET 1 OF |
| PART NUMBER:                                                          |                                                                                                    | *          |

56-56-MH