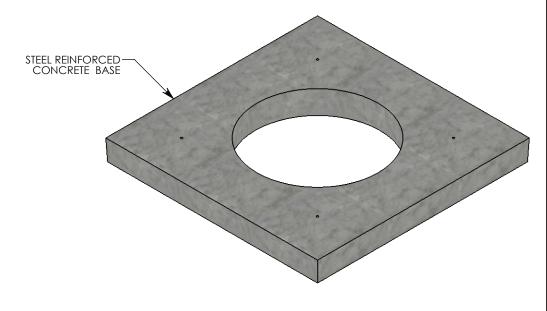

H-20 RATED - 32,000 LB. PER AXLE LOAD.

DRAWN BY: ROBIN FLINT

DATE: 2/19/2019 REVISION LEVEL: B

WEIGHT: MATERIAL:

1142 LBS. CONCRETE

| DESCRIPTION:                                                          |                                                                                                    |            |
|-----------------------------------------------------------------------|----------------------------------------------------------------------------------------------------|------------|
| MANHOLE COVER BASE                                                    |                                                                                                    |            |
| DIMENSIONS ARE IN INCHES TOLERANCES: FRACTIONAL: ± 1/8" ANGULAR: ± 2° | CONTACT INFORMATION:<br>EMAIL: INFO@CONCASTINC.COM<br>PHONE: (507) 732-4095<br>FAX: (507) 732-4094 | SHEET 1 OF |
| PART NUMBER:                                                          |                                                                                                    | *          |