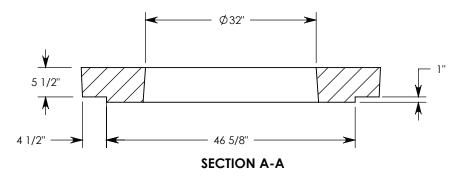

REV B - JCG - 2/19/19 - CHANGED HEIGHT FROM 6" TO 5.5"

**NOTE 1:** USE OPTIONAL 4" TALL EXTENSION/GRADE RINGS TO INCREASE HEIGHT OF COVER OPENING. P/N: HE-42 **NOTE 2:** CAST IRON MANHOLE LID & FRAME ARE INCLUDED WITH THE FINAL PULL BOX ASSEMBLY.

H-20 RATED - 32,000 LB. PER AXLE LOAD.

DRAWN BY: ROBIN FLINT

DATE: 2/19/2019 REVISION LEVEL: B

WEIGHT: MATERIAL:

1142 LBS. CONCRETE

| DESCRIPTION:                                                          |                                                                                                    |            |
|-----------------------------------------------------------------------|----------------------------------------------------------------------------------------------------|------------|
| MANHOLE COVER BASE                                                    |                                                                                                    |            |
| DIMENSIONS ARE IN INCHES TOLERANCES: FRACTIONAL: ± 1/8" ANGULAR: ± 2° | CONTACT INFORMATION:<br>EMAIL: INFO@CONCASTINC.COM<br>PHONE: (507) 732-4095<br>FAX: (507) 732-4094 | SHEET 1 OF |
| PART NUMBER:                                                          |                                                                                                    | *          |