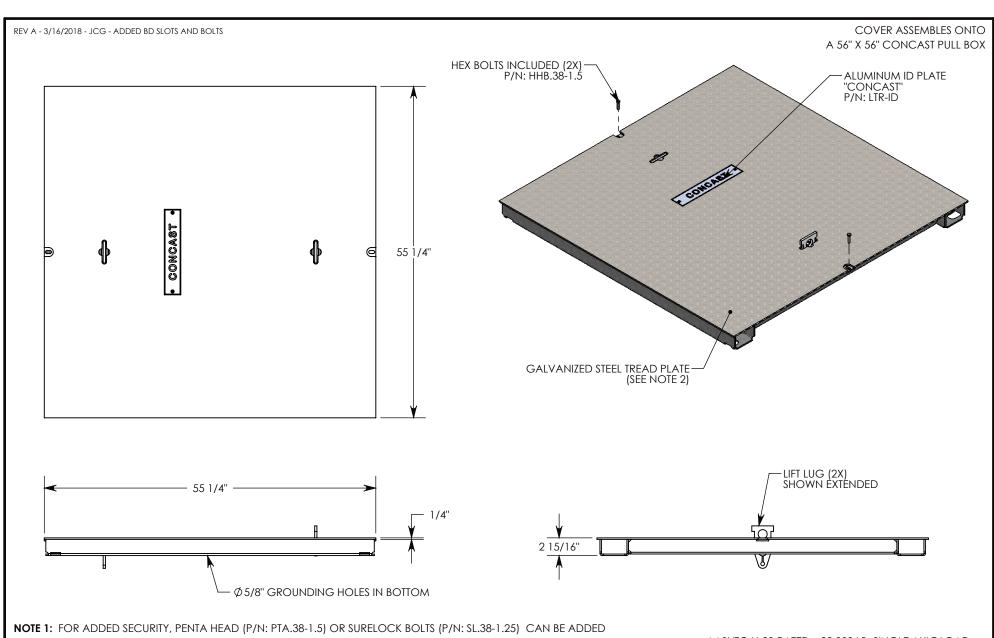

NOTE 2: TREAD ON DIAMOND PLATE ADDS 1/8" TO OVERALL HEIGHT

AASHTO H-20 RATED - 32,000 LB. SINGLE AXLE LOAD

| DRAWN BY: JESSE GUTTING                |                  |                    |
|----------------------------------------|------------------|--------------------|
| CREATED DATE: 10/8/                    | 2008             | REVISION LEVEL: A  |
| SAVED DATE: 11/13/2019 SAVED BY: JGUTT |                  | SAVED BY: JGUTTING |
| WEIGHT:                                | MATERIAL:        |                    |
| 418 LBS.                               | GALVANIZED STEEL |                    |

## DESCRIPTION: GALVANIZED STEEL PULL BOX COVER

DIMENSIONS ARE IN INCHES
TOLERANCES:
FRACTIONAL: ± 1/8"
ANGULAR: ± 2°

CONTACT INFORMATION: EMAIL: INFO@CONCASTINC.COM PHONE: (507) 732-4095 FAX: (507) 732-4094

SHEET 1 OF 2

PART NUMBER:

56-56-RSG