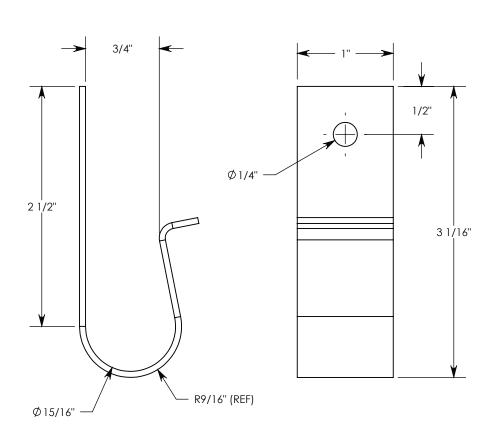

| ITEM NO. | PART NUMBER | DESCRIPTION                            | QTY. |
|----------|-------------|----------------------------------------|------|
| 1        | 8002R-020   | traffic channel SS cable clip          | 1    |
| 2        | PHMS.255    | 1/4-20 X 1/2 LG PAN HEAD MACHINE SCREW | 1    |

NOTE 1: MACHINE SCREW IS INCLUDED

NOTE 2: TRAFFIC RATED CHANNELS HAVE CAST-IN THREADED INSERTS FOR MOUNTING CABLE CLIPS.

DRAWN BY: ROBIN FLINT

DATE: 1/28/2017 REVISION LEVEL: A

WEIGHT: MATERIAL:

0.1 LBS. NOTED

## DESCRIPTION: TRAFFIC RATED CHANNEL CABLE CLIP

DIMENSIONS ARE IN INCHES
TOLERANCES:
FRACTIONAL: ± 1/8"
ANGULAR: ± 2°

CONTACT INFORMATION: EMAIL: INFO@CONCASTINC.COM PHONE: (507) 732-4095 FAX: (507) 732-4094