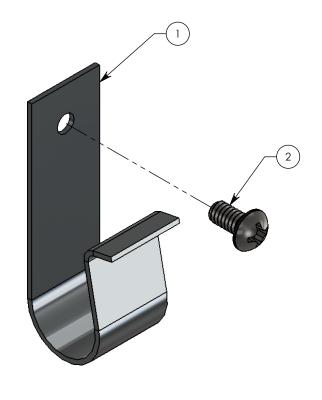

| ITEM NO. | PART NUMBER | DESCRIPTION                            | QTY. |
|----------|-------------|----------------------------------------|------|
| 1        | 8002R-020   | traffic channel SS cable clip          | 1    |
| 2        | PHMS.255    | 1/4-20 X 1/2 LG PAN HEAD MACHINE SCREW | 1    |

NOTE 1: MACHINE SCREW IS INCLUDED

NOTE 2: TRAFFIC RATED CHANNELS HAVE CAST-IN THREADED INSERTS FOR MOUNTING CABLE CLIPS.

DRAWN BY: ROBIN FLINT

DATE: 1/28/2017 REVISION LEVEL: A

WEIGHT: MATERIAL:

0.1 LBS. NOTED