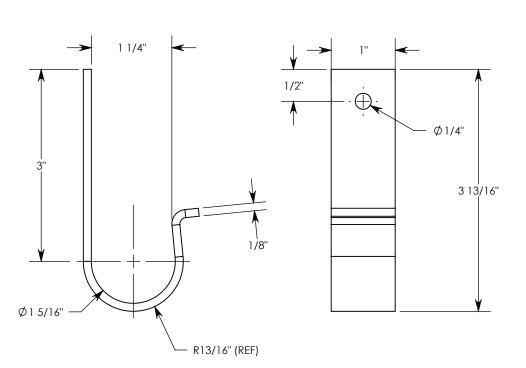

## TRAFFIC RATED CHANNEL CABLE CLIP

DIMENSIONS ARE IN INCHES TOLERANCES: FRACTIONAL: ± 1/8" ANGULAR: ± 2° CONTACT INFORMATION: EMAIL: INFO@CONCASTINC.COM PHONE: (507) 732-4095 FAX: (507) 732-4094

SHEET 1 OF 2