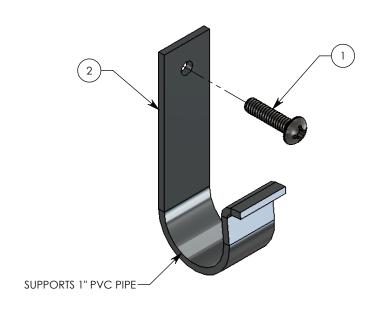

| ITEM NO. | PART NUMBER | DESCRIPTION                      | QTY. |
|----------|-------------|----------------------------------|------|
| 1        | PHMS.25-1   | 1/4-20 X 1" PAN HEAD MACH. SCREW | 1    |
| 2        | 8002R-070   | CHANNEL SS CABLE CLIP            | 1    |

NOTE 1: MACHINE SCREW IS INCLUDED

NOTE 2: TRAFFIC RATED CHANNELS HAVE CAST-IN THREADED INSERTS FOR MOUNTING CABLE CLIPS.

DRAWN BY: ROBIN FLINT

DATE: 1/28/2017 REVISION LEVEL: A

WEIGHT: MATERIAL:

0.2 LBS. NOTED