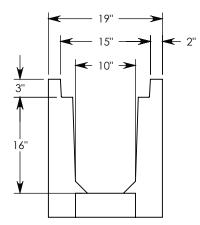

**NOTE 1:** FOR NON-STANDARD LENGTHS THE CHANNEL WILL BE DESIGNATED WITH ITS CORRESPONDING LENGTH MEASUREMENT. IE: 801016HT3 32"

MAX AASHTO H-40 RATED - 64,000 LB. SINGLE AXLE LOAD.
DEPENDENT ON TRENCH COVER RATING

## DESCRIPTION: HEAVY TRAFFIC CHANNEL

DIMENSIONS ARE IN INCHES
TOLERANCES:
FRACTIONAL: ± 1/8"
ANGULAR: ± 2°

CONTACT INFORMATION: EMAIL: INFO@CONCASTINC.COM PHONE: (507) 732-4095 FAX: (507) 732-4094

SHEET 1 OF 1