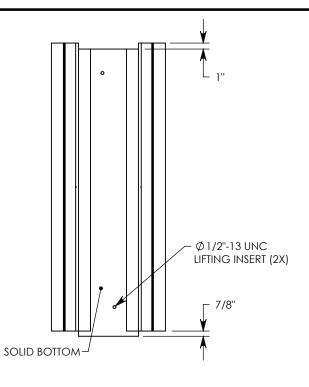

**NOTE 1:** FOR NON-STANDARD LENGTHS THE CHANNEL WILL BE DESIGNATED WITH ITS CORRESPONDING LENGTH MEASUREMENT. IE: 801016HT3 32"

MAX AASHTO H-40 RATED - 64,000 LB. SINGLE AXLE LOAD.
DEPENDENT ON TRENCH COVER RATING

DRAWN BY: ROBIN FLINT

CREATED DATE: 3/21/2011 REVISION LEVEL: A

SAVED DATE: 10/17/2019 SAVED BY: scallahan

WEIGHT: MATERIAL:

903 LBS. CONCRETE



## DESCRIPTION: HEAVY TRAFFIC CHANNEL

DIMENSIONS ARE IN INCHES
TOLERANCES:
FRACTIONAL: ± 1/8"
ANGULAR: ± 2°

CONTACT INFORMATION: EMAIL: INFO@CONCASTINC.COM PHONE: (507) 732-4095 FAX: (507) 732-4094

SHEET 1 OF 1

PART NUMBER:

801016HT3SB