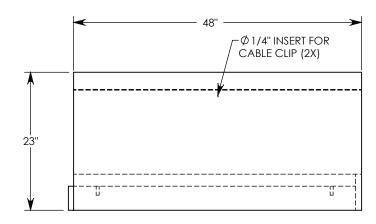

**NOTE 1:** FOR NON-STANDARD LENGTHS THE CHANNEL WILL BE DESIGNATED WITH ITS CORRESPONDING LENGTH MEASUREMENT. IE: 801016HT3 32"

MAX AASHTO H-40 RATED - 64,000 LB. SINGLE AXLE LOAD.
DEPENDENT ON TRENCH COVER RATING

DRAWN BY: ROBIN FLINT

CREATED DATE: 3/21/2011 REVISION LEVEL: A

SAVED DATE: 10/17/2019 SAVED BY: scallahan

WEIGHT: MATERIAL:

903 LBS. CONCRETE



## DESCRIPTION: HEAVY TRAFFIC CHANNEL

DIMENSIONS ARE IN INCHES
TOLERANCES:
FRACTIONAL: ± 1/8"
ANGULAR: ± 2°

CONTACT INFORMATION: EMAIL: INFO@CONCASTINC.COM PHONE: (507) 732-4095 FAX: (507) 732-4094

SHEET 1 OF 1

PART NUMBER:

801016HT3SB