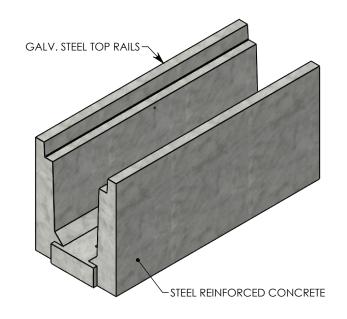

## DESCRIPTION: HEAVY TRAFFIC CHANNEL

DIMENSIONS ARE IN INCHES
TOLERANCES:
FRACTIONAL: ± 1/8"
ANGULAR: ± 2°

CONTACT INFORMATION: EMAIL: INFO@CONCASTINC.COM PHONE: (507) 732-4095 FAX: (507) 732-4094

SHEET 1 OF 1