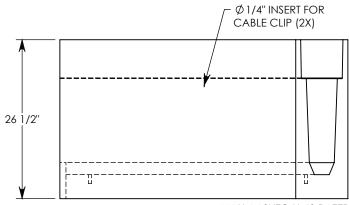

## HT CHANNEL; 22.5 DEG. ANGLE

DIMENSIONS ARE IN INCHES
TOLERANCES:
FRACTIONAL: ± 1/8"
ANGULAR: ± 2°

CONTACT INFORMATION: EMAIL: INFO@CONCASTINC.COM PHONE: (507) 732-4095 FAX: (507) 732-4094

SHEET 1 OF 1