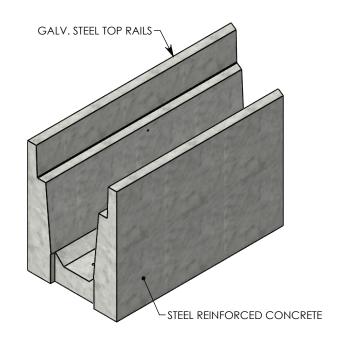

## HT CHANNEL; 22.5 DEG. ANGLE

DIMENSIONS ARE IN INCHES
TOLERANCES:
FRACTIONAL: ± 1/8"
ANGULAR: ± 2°

CONTACT INFORMATION: EMAIL: INFO@CONCASTINC.COM PHONE: (507) 732-4095 FAX: (507) 732-4094

SHEET 1 OF 1