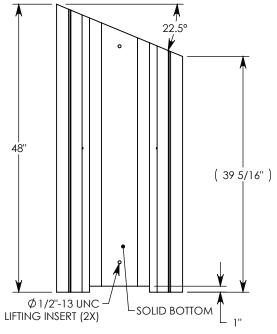

REV. B - SIC - 7/29/2020 - UPDATED ANNOTATIONS; UPDATED WEIGHT RATING TO MAX H-40, WAS H-20; ADDED SOIL BEARING PRESSURES

MAX AASHTO H-40 RATED - 64,000 LB. SINGLE AXLE LOAD DEPENDENT ON TRENCH COVER RATING MINIMUM ALLOWABLE SOIL BEARING PRESSURE – H-40: 5,500 PSF; H-20: 3,000 PSF

DRAWN BY: ROBIN FLINT

CREATED DATE: 3/21/2011 REVISION LEVEL: B
SAVED DATE: 7/29/2020 SAVED BY: scallahan

**WEIGHT:** 

976 LBS.

MATERIAL: CONCRETE

1010 NORTH STAR DRIVE P.O. BOX 69 ZUMBROTA, MN 55992-0069

## HT CHANNEL; 22.5 DEG. ANGLE

DIMENSIONS ARE IN INCHES
TOLERANCES:
FRACTIONAL: ± 1/8"
ANGULAR: ± 2°

CONTACT INFORMATION: EMAIL: INFO@CONCASTINC.COM PHONE: (507) 732-4095 FAX: (507) 732-4094

SHEET 1 OF 1

PART NUMBER:

801016HT 22.5R