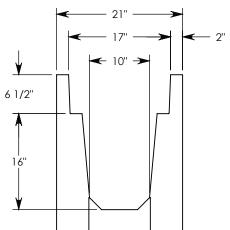

## HT CHANNEL; 22.5 DEG. ANGLE

DIMENSIONS ARE IN INCHES
TOLERANCES:
FRACTIONAL: ± 1/8"
ANGULAR: ± 2°

CONTACT INFORMATION: EMAIL: INFO@CONCASTINC.COM PHONE: (507) 732-4095 FAX: (507) 732-4094

SHEET 1 OF 1