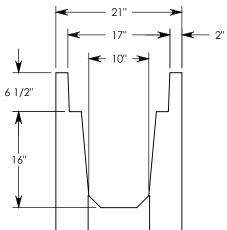

## HT CHANNEL; 45 DEG. ANGLE

DIMENSIONS ARE IN INCHES
TOLERANCES:
FRACTIONAL: ± 1/8"
ANGULAR: ± 2°

CONTACT INFORMATION: EMAIL: INFO@CONCASTINC.COM PHONE: (507) 732-4095 FAX: (507) 732-4094

SHEET 1 OF 1

PART NUMBER: