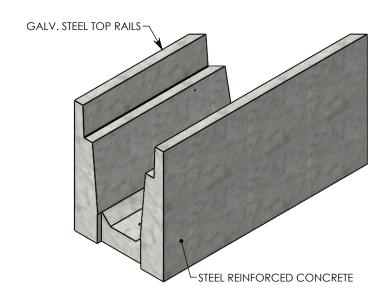

## DRAWN BY: ROBIN FLINT

CREATED DATE: 3/21/2011 REVISION LEVEL: B
SAVED DATE: 7/29/2020 SAVED BY: scallahan

**WEIGHT:** 

838 LBS.

MATERIAL: CONCRETE

DESCRIPTION: