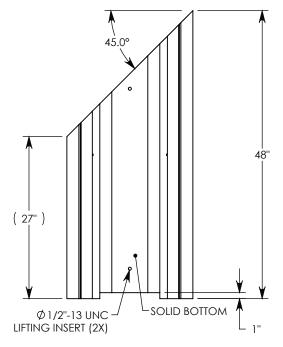

REV. B - SIC - 7/29/2020 - UPDATED ANNOTATIONS; UPDATED WEIGHT RATING TO MAX H-40, WAS H-20; ADDED SOIL BEARING PRESSURES; 1/4" CABLE CLIP INSERT QTY: 2, WAS QTY: 1

MAX AASHTO H-40 RATED - 64,000 LB. SINGLE AXLE LOAD DEPENDENT ON TRENCH COVER RATING MINIMUM ALLOWABLE SOIL BEARING PRESSURE – H-40: 5,500 PSF; H-20: 3,000 PSF

## HT CHANNEL; 45 DEG. ANGLE

DIMENSIONS ARE IN INCHES
TOLERANCES:
FRACTIONAL: ± 1/8"
ANGULAR: ± 2°

CONTACT INFORMATION: EMAIL: INFO@CONCASTINC.COM PHONE: (507) 732-4095 FAX: (507) 732-4094

SHEET 1 OF 1

PART NUMBER:

801016HT 45L