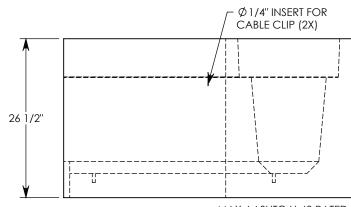

REV. B - SIC - 7/29/2020 - UPDATED ANNOTATIONS; UPDATED WEIGHT RATING TO MAX H-40, WAS H-20; ADDED SOIL BEARING PRESSURES; 1/4" CABLE CLIP INSERT QTY: 2, WAS QTY: 1

MAX AASHTO H-40 RATED - 64,000 LB. SINGLE AXLE LOAD DEPENDENT ON TRENCH COVER RATING MINIMUM ALLOWABLE SOIL BEARING PRESSURE – H-40: 5,500 PSF; H-20: 3,000 PSF