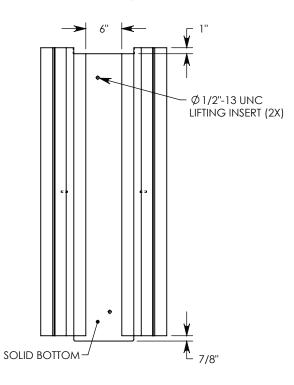

REV. B - SIC - 7/21/2020 - UPDATED WEIGHT RATING NOTE; ADDED SOIL BEARING PRESSURES

**NOTE 1:** FOR NON-STANDARD LENGTHS THE CHANNEL WILL BE SOLID BOTTOM AND DESIGNATED WITH ITS CORRESPONDING LENGTH MEASUREMENT. IE: 8010HT 32"

**DESCRIPTION:** 

8010HTSB