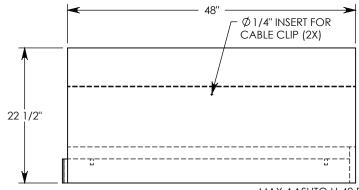

REV. B - SIC - 7/21/2020 - UPDATED WEIGHT RATING NOTE; ADDED SOIL BEARING PRESSURES

**NOTE 1:** FOR NON-STANDARD LENGTHS THE CHANNEL WILL BE SOLID BOTTOM AND DESIGNATED WITH ITS CORRESPONDING LENGTH MEASUREMENT. IE: 8010HT 32"

**DESCRIPTION:** 

8010HTSB