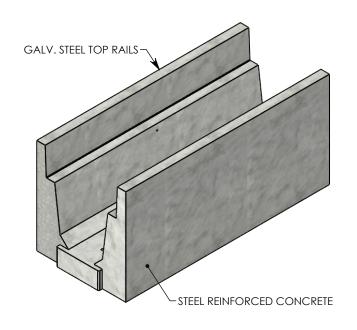

## HEAVY TRAFFIC CHANNEL

DIMENSIONS ARE IN INCHES
TOLERANCES:
FRACTIONAL: ± 1/8"
ANGULAR: ± 2°

CONTACT INFORMATION: EMAIL: INFO@CONCASTINC.COM PHONE: (507) 732-4095 FAX: (507) 732-4094

SHEET 1 OF 1

PART NUMBER:

**DESCRIPTION:** 

8010HTSB