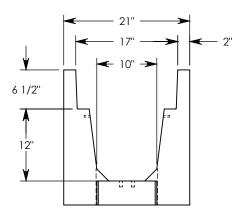

MAX AASHTO H-40 RATED - 64,000 LB. SINGLE AXLE LOAD DEPENDENT ON TRENCH COVER RATING MINIMUM ALLOWABLE SOIL BEARING PRESSURE – H-40: 5,000 PSF; H-20: 3,000 PSF

## DRAWN BY: ROBIN FLINT

CREATED DATE: 4/1/2011 REVISION LEVEL: B
SAVED DATE: 7/21/2020 SAVED BY: scallahan

WEIGHT: MATERIAL:

923 LBS. CONCRETE