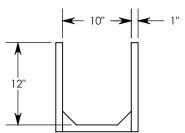

NOTE: FOR NON-STANDARD LENGTHS THE CHANNEL WILL BE DESIGNATED WITH ITS CORRESPONDING LENGTH MEASUREMENT. IE: 8010SB 32"

PEDESTRIAN RATED - 200 LB. PER SQ. FOOT

DRAWN BY: ROBIN FLINT

DATE: 2/16/2017 REVISION LEVEL: 0

WEIGHT: MATERIAL:

135 LBS. NOTED

| DESCRIPTION:                                                          |                                                                                                    |              |
|-----------------------------------------------------------------------|----------------------------------------------------------------------------------------------------|--------------|
| PEDESTRIAN CHANNEL                                                    |                                                                                                    |              |
| DIMENSIONS ARE IN INCHES TOLERANCES: FRACTIONAL: ± 1/8" ANGULAR: ± 2° | CONTACT INFORMATION:<br>EMAIL: INFO@CONCASTINC.COM<br>PHONE: (507) 732-4095<br>FAX: (507) 732-4094 | SHEET 1 OF 1 |
| PART NUMBER:                                                          |                                                                                                    |              |

8010SB