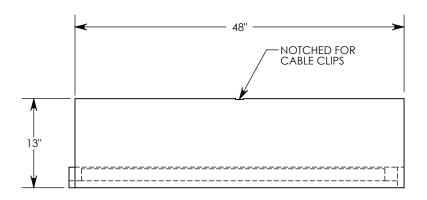

NOTE: FOR NON-STANDARD LENGTHS THE CHANNEL WILL BE DESIGNATED WITH ITS CORRESPONDING LENGTH MEASUREMENT. IE: 8010SB 32"

PEDESTRIAN RATED - 200 LB. PER SQ. FOOT

DRAWN BY: ROBIN FLINT

DATE: 2/16/2017 REVISION LEVEL: 0

WEIGHT: MATERIAL:

135 LBS. NOTED

| DESCRIPTION:                                                          |                                                                                                    |              |
|-----------------------------------------------------------------------|----------------------------------------------------------------------------------------------------|--------------|
| PEDESTRIAN CHANNEL                                                    |                                                                                                    |              |
| DIMENSIONS ARE IN INCHES TOLERANCES: FRACTIONAL: ± 1/8" ANGULAR: ± 2° | CONTACT INFORMATION:<br>EMAIL: INFO@CONCASTINC.COM<br>PHONE: (507) 732-4095<br>FAX: (507) 732-4094 | SHEET 1 OF 1 |
| PART NUMBER:                                                          |                                                                                                    |              |

8010SB