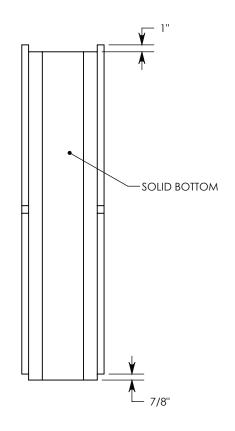

NOTE: FOR NON-STANDARD LENGTHS THE CHANNEL WILL BE DESIGNATED WITH ITS CORRESPONDING LENGTH MEASUREMENT. IE: 8010SB 32"

PEDESTRIAN RATED - 200 LB. PER SQ. FOOT

DRAWN BY: ROBIN FLINT

DATE: 2/16/2017 REVISION LEVEL: 0

WEIGHT: MATERIAL:

135 LBS. NOTED

| DESCRIPTION:                                                          |                                                                                                    |              |
|-----------------------------------------------------------------------|----------------------------------------------------------------------------------------------------|--------------|
| PEDESTRIAN CHANNEL                                                    |                                                                                                    |              |
| DIMENSIONS ARE IN INCHES TOLERANCES: FRACTIONAL: ± 1/8" ANGULAR: ± 2° | CONTACT INFORMATION:<br>EMAIL: INFO@CONCASTINC.COM<br>PHONE: (507) 732-4095<br>FAX: (507) 732-4094 | SHEET 1 OF 1 |
| PART NUMBER:                                                          |                                                                                                    |              |

8010SB