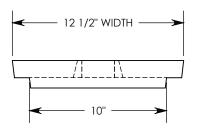

**NOTE 1:** FOR NON-STANDARD LENGTHS, THE PART NUMBER WILL CORRESPOND TO IT'S MEASURED LENGTH. IE: 8011 18"

PEDESTRIAN RATED - 200 LB. PER SQ. FOOT

DRAWN BY: ROBIN FLINT

DATE: 10/4/2015 REVISION LEVEL: 0

WEIGHT: MATERIAL:

30 LBS. CAST FIBERCRETE



| DESCRIPTION:                                                                   |                                                                                                    |              |
|--------------------------------------------------------------------------------|----------------------------------------------------------------------------------------------------|--------------|
| PEDESTRIAN COVER                                                               |