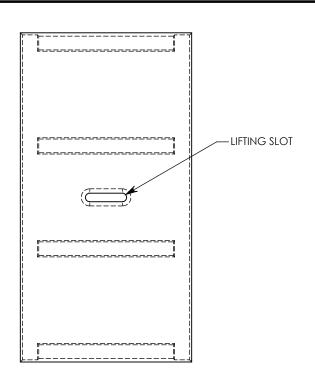

**NOTE 1:** FOR NON-STANDARD LENGTHS, THE PART NUMBER WILL CORRESPOND TO IT'S MEASURED LENGTH. IE: 8011 18"

PEDESTRIAN RATED - 200 LB. PER SQ. FOOT

DRAWN BY: ROBIN FLINT

DATE: 10/4/2015 REVISION LEVEL: 0

WEIGHT: MATERIAL:

30 LBS. CAST FIBERCRETE



| DESCRIPTION:                                                                   |                                                                                                    |              |
|--------------------------------------------------------------------------------|----------------------------------------------------------------------------------------------------|--------------|
| PEDESTRIAN COVER                                                               |