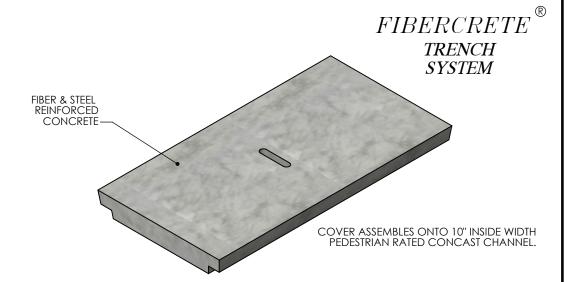

WEIGHT: MATERIAL:

30 LBS. CAST FIBERCRETE

| DESCRIPTION:                                                                   |                                                                                                    |              |
|--------------------------------------------------------------------------------|----------------------------------------------------------------------------------------------------|--------------|
| PEDESTRIAN COVER                                                               |                                                                                                    |              |
| DIMENSIONS ARE IN INCHES<br>TOLERANCES:<br>FRACTIONAL: ± 1/8"<br>ANGULAR: ± 2° | CONTACT INFORMATION:<br>EMAIL: INFO@CONCASTINC.COM<br>PHONE: (507) 732-4095<br>FAX: (507) 732-4094 | SHEET 1 OF 1 |
| PART NUMBER:                                                                   | •                                                                                                  |              |

8011