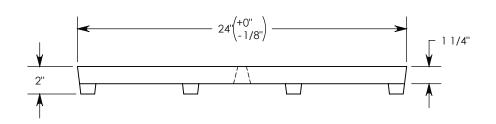

**NOTE 1:** FOR NON-STANDARD LENGTHS, THE PART NUMBER WILL CORRESPOND TO IT'S MEASURED LENGTH. IE: 8011 18"

PEDESTRIAN RATED - 200 LB. PER SQ. FOOT

DRAWN BY: ROBIN FLINT

DATE: 10/4/2015 REVISION LEVEL: 0

8011