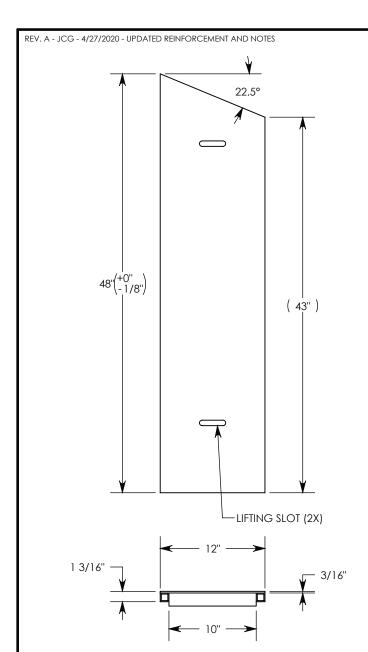

NOTE 1: FOR NON-STANDARD LENGTHS THE PART NUMBER WILL CORRESPOND TO IT'S MEASURED LENGTH. IE: 8011AT 22.5R 24"

PEDESTRIAN RATED - 300 LB. PER SQ. FOOT

DRAWN BY: JESSE GUTTING

CREATED DATE: 3/22/2010 REVISION LEVEL: A

SAVED DATE: 4/27/2020 SAVED BY: jgutting

WEIGHT: MATERIAL:

16 LBS. WELDED ALUMINUM

1010 NORTH STAR DRIVE P.O. BOX 69 ZUMBROTA, MN 55992-0069

## DESCRIPTION: PED ALUM COVER - 22.5 DEGREE ANGLE

DIMENSIONS ARE IN INCHES
TOLERANCES:
FRACTIONAL: ± 1/8"
ANGULAR: ± 2°

CONTACT INFORMATION: EMAIL: INFO@CONCASTINC.COM PHONE: (507) 732-4095 FAX: (507) 732-4094

SHEET 1 OF 2

PART NUMBER:

8011AT 22.5R