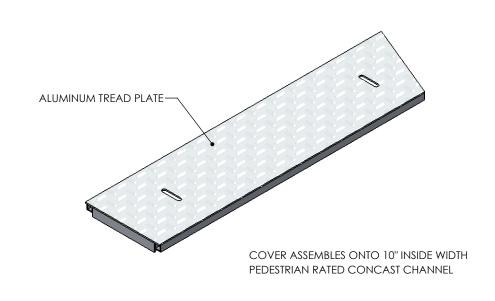

## DESCRIPTION: PED ALUM COVER - 22.5 DEGREE ANGLE

DIMENSIONS ARE IN INCHES
TOLERANCES:
FRACTIONAL: ± 1/8"
ANGULAR: ± 2°

CONTACT INFORMATION: EMAIL: INFO@CONCASTINC.COM PHONE: (507) 732-4095 FAX: (507) 732-4094