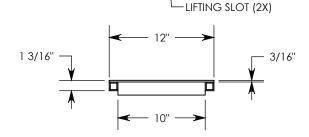

REV. A - JCG - 4/24/2020 - UPDATED REINFORCEMENT AND NOTES

(36")

NOTE 1: FOR NON-STANDARD LENGTHS THE PART NUMBER WILL CORRESPOND TO IT'S MEASURED LENGTH. IE: 8011AT 45L 24"

48"(+0")

PEDESTRIAN RATED - 300 LB. PER SQ. FOOT

## PED ALUM COVER - 45 DEGREE ANGLE

DIMENSIONS ARE IN INCHES
TOLERANCES:
FRACTIONAL: ± 1/8"
ANGULAR: ± 2°

CONTACT INFORMATION: EMAIL: INFO@CONCASTINC.COM PHONE: (507) 732-4095 FAX: (507) 732-4094

SHEET 1 OF 2