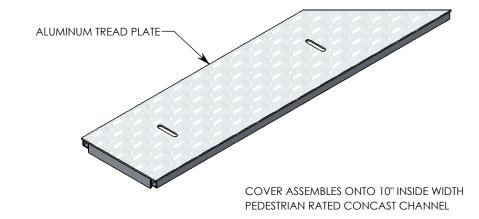

## DESCRIPTION:

## PED ALUM COVER - 45 DEGREE ANGLE

DIMENSIONS ARE IN INCHES
TOLERANCES:
FRACTIONAL: ± 1/8"
ANGULAR: ± 2°

CONTACT INFORMATION: EMAIL: INFO@CONCASTINC.COM PHONE: (507) 732-4095 FAX: (507) 732-4094

SHEET 1 OF 2