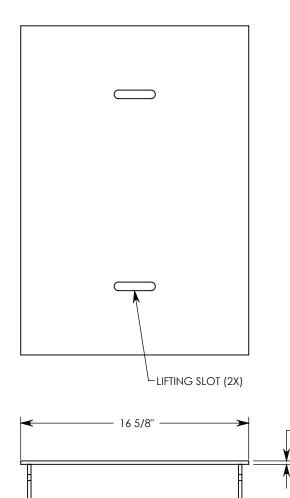

AASHTO H-40 RATED - 64,000 LB. SINGLE AXLE LOAD

DRAWN BY: JESSE GUTTING

CREATED DATE: 3/21/2011 REVISION LEVEL: 0

SAVED DATE: 11/8/2019 SAVED BY: JGUTTING

WEIGHT: MATERIAL:

83 LBS. GALVANIZED STEEL

Ø5/8" GROUNDING HOLES