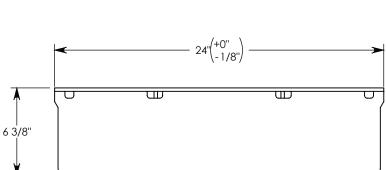

COVER ASSEMBLES ONTO 10" INSIDE WIDTH HEAVY TRAFFIC H-40 RATED CONCAST CHANNEL

NOTE 1: FOR NON-STANDARD LENGTHS THE PART NUMBER WILL CORRESPOND TO IT'S MEASURED LENGTH. IE: 8011HTSG40 16"
NOTE 2: TREAD ON DIAMOND PLATE ADDS 1/8" TO OVERALL HEIGHT

AASHTO H-40 RATED - 64,000 LB. SINGLE AXLE LOAD

DRAWN BY: JESSE GUTTING

CREATED DATE: 3/21/2011 REVISION LEVEL: 0

SAVED DATE: 11/8/2019 SAVED BY: JGUTTING

WEIGHT: MATERIAL:

83 LBS. GALVANIZED STEEL

Ø5/8" GROUNDING HOLES