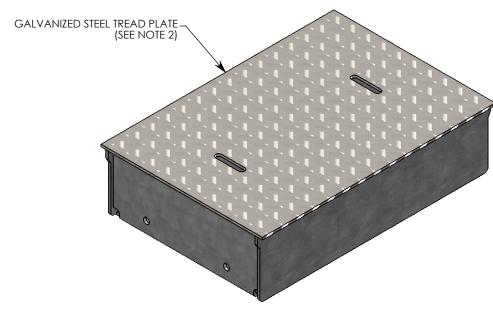

COVER ASSEMBLES ONTO 10" INSIDE WIDTH HEAVY TRAFFIC H-40 RATED CONCAST CHANNEL

NOTE 1: FOR NON-STANDARD LENGTHS THE PART NUMBER WILL CORRESPOND TO IT'S MEASURED LENGTH. IE: 8011HTSG40 16"
NOTE 2: TREAD ON DIAMOND PLATE ADDS 1/8" TO OVERALL HEIGHT