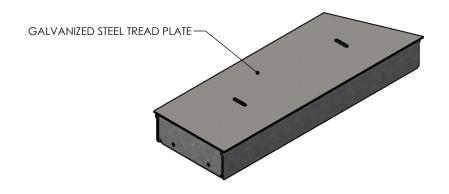

## DESCRIPTION: HEAVY TRAFFIC GALV. STEEL COVER

DIMENSIONS ARE IN INCHES
TOLERANCES:
FRACTIONAL: ± 1/8"
ANGULAR: ± 2°

CONTACT INFORMATION: EMAIL: INFO@CONCASTINC.COM PHONE: (507) 732-4095 FAX: (507) 732-4094