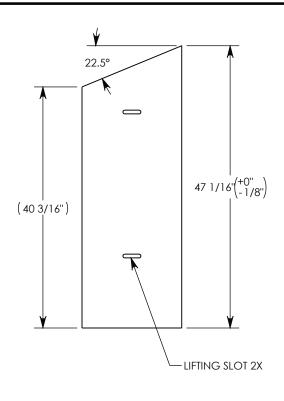

NOTE 1: TREAD ON DIAMOND PLATE ADDS 1/8" TO THE OVERALL HEIGHT

AASHTO H-40 RATED - 64,000 LB. SINGLE AXLE LOAD

| DRAWN BY: IOM JANSEN |      |                  |              |         |  |
|----------------------|------|------------------|--------------|---------|--|
| CREATED DATE:        | 3/28 | 3/2023           | REVISION LEV | EL: 0   |  |
| SAVED DATE:          | 3/29 | /2023            | SAVED BY:    | tjansen |  |
| WEIGHT: MA           |      | MATER            | MATERIAL:    |         |  |
| 136 LBS.             |      | GALVANIZED STEEL |              |         |  |

## DESCRIPTION: HEAVY TRAFFIC GALV. STEEL COVER

DIMENSIONS ARE IN INCHES
TOLERANCES:
FRACTIONAL: ± 1/8"
ANGULAR: ± 2°

CONTACT INFORMATION: EMAIL: INFO@CONCASTINC.COM PHONE: (507) 732-4095 FAX: (507) 732-4094