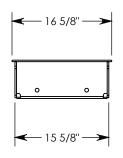

## DESCRIPTION: HEAVY TRAFFIC GALV. STEEL COVER

DIMENSIONS ARE IN INCHES
TOLERANCES:
FRACTIONAL: ± 1/8"
ANGULAR: ± 2°

CONTACT INFORMATION: EMAIL: INFO@CONCASTINC.COM PHONE: (507) 732-4095 FAX: (507) 732-4094