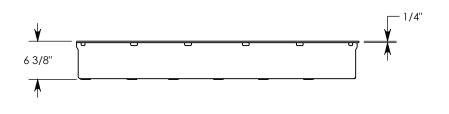

## DESCRIPTION: HEAVY TRAFFIC GALV. STEEL COVER

DIMENSIONS ARE IN INCHES
TOLERANCES:
FRACTIONAL: ± 1/8"
ANGULAR: ± 2°

CONTACT INFORMATION: EMAIL: INFO@CONCASTINC.COM PHONE: (507) 732-4095 FAX: (507) 732-4094