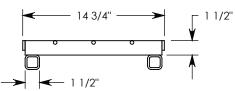

COVER ASSEMBLES ONTO 10" INSIDE WIDTH LIGHT TRAFFIC H-10 RATED CONCAST CHANNEL.

NOTE 1: FOR NON-STANDARD LENGTHS, THE PART NUMBER WILL CORRESPOND TO IT'S MEASURED LENGTH. IE:8011HTSGV 18"

H-20 RATED - 32,000 LB. PER AXLE LOAD.

## **VENTILATED STEEL COVER**

DIMENSIONS ARE IN INCHES
TOLERANCES:
FRACTIONAL: ± 1/8"
ANGULAR: ± 2°

CONTACT INFORMATION: EMAIL: INFO@CONCASTINC.COM PHONE: (507) 732-4095 FAX: (507) 732-4094

SHEET 1 OF 1

PART NUMBER:

8011HTSGV