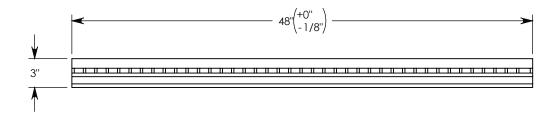

COVER ASSEMBLES ONTO 10" INSIDE WIDTH LIGHT TRAFFIC H-10 RATED CONCAST CHANNEL.

NOTE 1: FOR NON-STANDARD LENGTHS, THE PART NUMBER WILL CORRESPOND TO IT'S MEASURED LENGTH. IE:8011HTSGV 18"

H-20 RATED - 32,000 LB. PER AXLE LOAD.

## **VENTILATED STEEL COVER**

DIMENSIONS ARE IN INCHES
TOLERANCES:
FRACTIONAL: ± 1/8"
ANGULAR: ± 2°

CONTACT INFORMATION: EMAIL: INFO@CONCASTINC.COM PHONE: (507) 732-4095 FAX: (507) 732-4094

SHEET 1 OF 1

PART NUMBER:

8011HTSGV