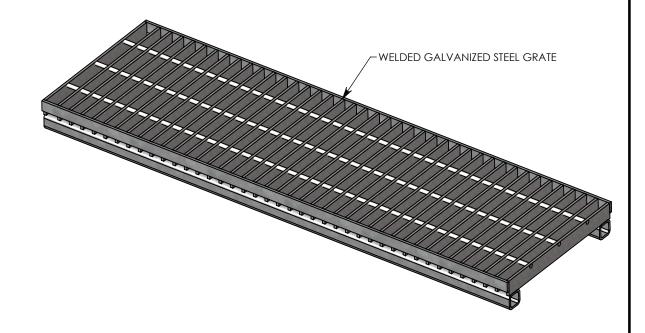

## **VENTILATED STEEL COVER**

DIMENSIONS ARE IN INCHES
TOLERANCES:
FRACTIONAL: ± 1/8"
ANGULAR: ± 2°

CONTACT INFORMATION: EMAIL: INFO@CONCASTINC.COM PHONE: (507) 732-4095 FAX: (507) 732-4094

SHEET 1 OF 1

PART NUMBER: