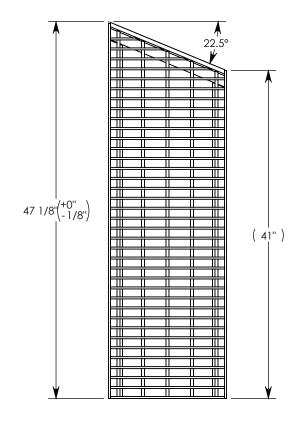

COVER ASSEMBLES ONTO 10" INSIDE WIDTH HEAVY TRAFFIC H-20 RATED CONCAST HT3 TRENCH

14 3/4"

**NOTE 1:** FOR NON-STANDARD LENGTHS, THE PART NUMBER WILL CORRESPOND TO IT'S MEASURED LENGTH. IE: 8011HTSGV 22.5R 24"

AASHTO H-20 RATED – 32,000 LB. SINGLE AXLE LOAD

| DRAWN BY: ROSS L | r: ROSS LAGER     |  |
|------------------|-------------------|--|
| DATE: 1/22/2019  | REVISION LEVEL: 0 |  |
| WEIGHT:          | MATERIAL:         |  |
| 128 LBS.         | GALVANIZED STEEL  |  |

|              | • |
|--------------|---|
| DESCRIPTION: |   |

**VENTILATED STEEL COVER - 22.5 DEG. ANGLE** 

DIMENSIONS ARE IN INCHES
TOLERANCES:
FRACTIONAL: ± 1/8"
ANGULAR: ± 2°

CONTACT INFORMATION: EMAIL: INFO@CONCASTINC.COM PHONE: (507) 732-4095