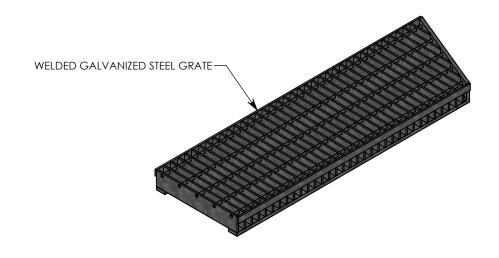

COVER ASSEMBLES ONTO 10" INSIDE WIDTH HEAVY TRAFFIC H-20 RATED CONCAST HT3 TRENCH

14 3/4"

**NOTE 1:** FOR NON-STANDARD LENGTHS, THE PART NUMBER WILL CORRESPOND TO IT'S MEASURED LENGTH. IE: 8011HTSGV 22.5R 24"

|              | • |
|--------------|---|
| DESCRIPTION: |   |

**VENTILATED STEEL COVER - 22.5 DEG. ANGLE** 

DIMENSIONS ARE IN INCHES
TOLERANCES:
FRACTIONAL: ± 1/8"
ANGULAR: ± 2°

CONTACT INFORMATION: EMAIL: INFO@CONCASTINC.COM PHONE: (507) 732-4095