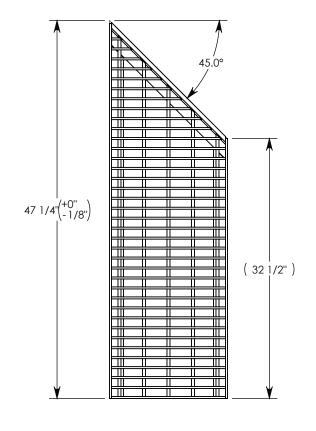

COVER ASSEMBLES ONTO 10" INSIDE WIDTH HEAVY TRAFFIC H-20 RATED CONCAST HT3 TRENCH

14 3/4"

3°

**NOTE 1:** FOR NON-STANDARD LENGTHS, THE PART NUMBER WILL CORRESPOND TO IT'S MEASURED LENGTH. IE: 8011HTSGV 45R 30"

| DESCRIPTION:   |          |        |       |
|----------------|----------|--------|-------|
| VENTU ATED STE | EL COVED | AE DEC | ANGIE |

DIMENSIONS ARE IN INCHES
TOLERANCES:
FRACTIONAL: ± 1/8"
ANGULAR: ± 2°