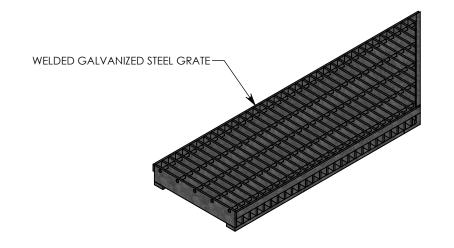

COVER ASSEMBLES ONTO 10" INSIDE WIDTH HEAVY TRAFFIC H-20 RATED CONCAST HT3 TRENCH

14 3/4"

3°

**NOTE 1:** FOR NON-STANDARD LENGTHS, THE PART NUMBER WILL CORRESPOND TO IT'S MEASURED LENGTH. IE: 8011HTSGV 45R 30"

| DESCRIPTION:   |          |        |       |
|----------------|----------|--------|-------|
| VENTU ATED STE | EL COVED | AE DEC | ANGIE |

DIMENSIONS ARE IN INCHES
TOLERANCES:
FRACTIONAL: ± 1/8"
ANGULAR: ± 2°