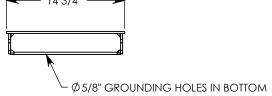

REV. C - JCG - 7/22/2021 - UPDATED RATING TO H-40

NOTE 1: FOR NON-STANDARD LENGTHS, THE PART NUMBER WILL CORRESPOND TO IT'S MEASURED LENGTH, IE: 8011HTSG 22.5R 18"
NOTE 2: TREAD ON DIAMOND PLATE ADDS 1/8" TO THE OVERALL HEIGHT