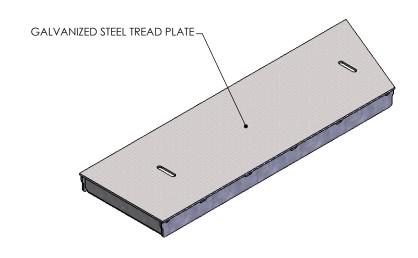

97 LBS.

**GALVANIZED STEEL** 

DESCRIPTION:

## **HEAVY TRAFFIC GALV. STEEL COVER**

DIMENSIONS ARE IN INCHES TOLERANCES: FRACTIONAL: ± 1/8" ANGULAR: ± 2° CONTACT INFORMATION: EMAIL: INFO@CONCASTINC.COM PHONE: (507) 732-4095 FAX: (507) 732-4094

SHEET 1 OF 2