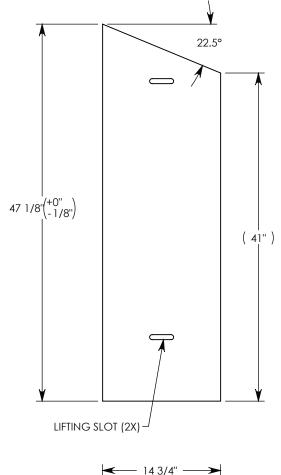

REV. C - JCG - 7/22/2021 - UPDATED RATING TO H-40

NOTE 1: FOR NON-STANDARD LENGTHS, THE PART NUMBER WILL CORRESPOND TO IT'S MEASURED LENGTH, IE: 8011HTSG 22.5R 18"
NOTE 2: TREAD ON DIAMOND PLATE ADDS 1/8" TO THE OVERALL HEIGHT

## **HEAVY TRAFFIC GALV. STEEL COVER**

DIMENSIONS ARE IN INCHES TOLERANCES: FRACTIONAL: ± 1/8" ANGULAR: ± 2° CONTACT INFORMATION: EMAIL: INFO@CONCASTINC.COM PHONE: (507) 732-4095 FAX: (507) 732-4094

SHEET 1 OF 2

PART NUMBER:

8011HTSG 22.5R