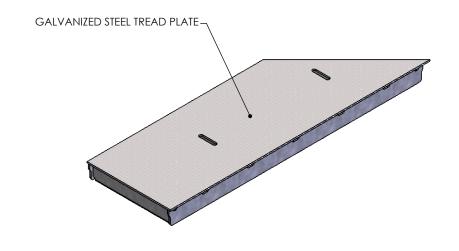

DRAWN BY: SAMUEL CALLAHAN

CREATED DATE: 3/21/2011 REVISION LEVEL: C
SAVED DATE: 7/22/2021 SAVED BY: jgutting

WEIGHT:

MATERIAL:

83 LBS.

**GALVANIZED STEEL** 

## HEAVY TRAFFIC GALV. STEEL COVER

DIMENSIONS ARE IN INCHES
TOLERANCES:
FRACTIONAL: ± 1/8"
ANGULAR: ± 2°

CONTACT INFORMATION: EMAIL: INFO@CONCASTINC.COM PHONE: (507) 732-4095 FAX: (507) 732-4094

SHEET 1 OF 2