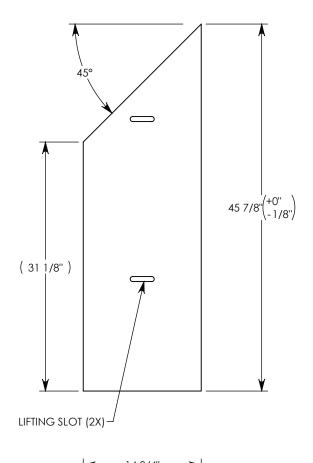

NOTE 1: FOR NON-STANDARD LENGTHS, THE PART NUMBER WILL CORRESPOND TO IT'S MEASURED LENGTH. IE: 801 1HTSG 45L 20" NOTE 2: TREAD ON DIAMOND PLATE ADDS 1/8" TO THE OVERALL HEIGHT

AASHTO H-40 RATED - 64,000 LB. SINGLE AXLE LOAD

PART NUMBER:

8011HTSG 45L