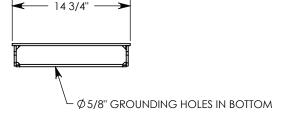

NOTE 1: FOR NON-STANDARD LENGTHS, THE PART NUMBER WILL CORRESPOND TO IT'S MEASURED LENGTH. IE: 801 1HTSG 45L 20" NOTE 2: TREAD ON DIAMOND PLATE ADDS 1/8" TO THE OVERALL HEIGHT

AASHTO H-40 RATED - 64,000 LB. SINGLE AXLE LOAD