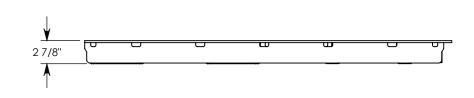

NOTE 1: FOR NON-STANDARD LENGTHS, THE PART NUMBER WILL CORRESPOND TO IT'S MEASURED LENGTH. IE: 801 1HTSG 45L 20" NOTE 2: TREAD ON DIAMOND PLATE ADDS 1/8" TO THE OVERALL HEIGHT

AASHTO H-40 RATED - 64,000 LB. SINGLE AXLE LOAD