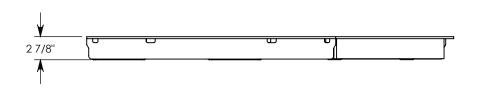

NOTE 1: FOR NON-STANDARD LENGTHS, THE PART NUMBER WILL CORRESPOND TO IT'S MEASURED LENGTH. IE: 8011HTSG 45R 20" NOTE 2: TREAD ON DIAMOND PLATE ADDS 1/8" TO THE OVERALL HEIGHT

AASHTO H-40 RATED - 64,000 LB. SINGLE AXLE LOAD

DRAWN BY: SAMUEL CALLAHAN

CREATED DATE: 3/21/2011 REVISION LEVEL: C
SAVED DATE: 7/22/2021 SAVED BY: jgutting

WEIGHT:

MATERIAL:

83 LBS.

**GALVANIZED STEEL** 



## DESCRIPTION:

## HEAVY TRAFFIC GALV. STEEL COVER

DIMENSIONS ARE IN INCHES
TOLERANCES:
FRACTIONAL: ± 1/8"
ANGULAR: ± 2°

CONTACT INFORMATION: EMAIL: INFO@CONCASTINC.COM PHONE: (507) 732-4095 FAX: (507) 732-4094

SHEET 1 OF 2

PART NUMBER:

8011HTSG 45R