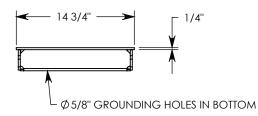

NOTE 1: FOR NON-STANDARD LENGTHS, THE PART NUMBER WILL CORRESPOND TO IT'S MEASURED LENGTH. IE: 8011HTSG 45R 20" NOTE 2: TREAD ON DIAMOND PLATE ADDS 1/8" TO THE OVERALL HEIGHT

AASHTO H-40 RATED - 64,000 LB. SINGLE AXLE LOAD