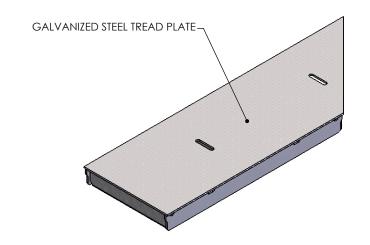

## HEAVY TRAFFIC GALV. STEEL COVER

DIMENSIONS ARE IN INCHES
TOLERANCES:
FRACTIONAL: ± 1/8"
ANGULAR: ± 2°

CONTACT INFORMATION: EMAIL: INFO@CONCASTINC.COM PHONE: (507) 732-4095 FAX: (507) 732-4094

SHEET 1 OF 2