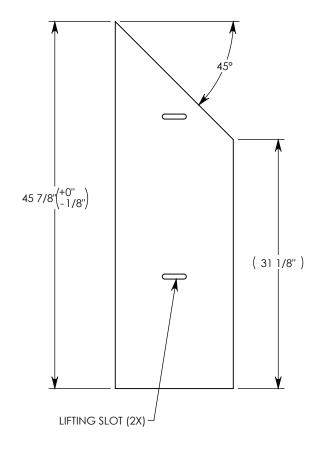

NOTE 1: FOR NON-STANDARD LENGTHS, THE PART NUMBER WILL CORRESPOND TO IT'S MEASURED LENGTH. IE: 8011HTSG 45R 20" NOTE 2: TREAD ON DIAMOND PLATE ADDS 1/8" TO THE OVERALL HEIGHT

AASHTO H-40 RATED - 64,000 LB. SINGLE AXLE LOAD

PART NUMBER:

8011HTSG 45R