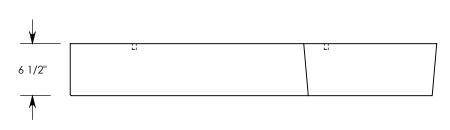

REV. A - RAL - 5/30/2018 - UPDATED TRAFFIC RATING 45 13/16" (+0" - 1/8") (293/16") Ø 1/2"-13 UNC LIFTING INSERT (2X) 16 5/8" -

FIBERCRETE ®
TRENCH
SYSTEM

COVER ASSEMBLES ONTO 10" INSIDE WIDTH HEAVY TRAFFIC RATED CONCAST HT CHANNEL.

## HEAVY TRAFFIC COVER - 45 DEG. ANGLE

DIMENSIONS ARE IN INCHES
TOLERANCES:
FRACTIONAL: ± 1/8"
ANGULAR: ± 2°

CONTACT INFORMATION: EMAIL: INFO@CONCASTINC.COM PHONE: (507) 732-4095 FAX: (507) 732-4094

SHEET 1 OF 1