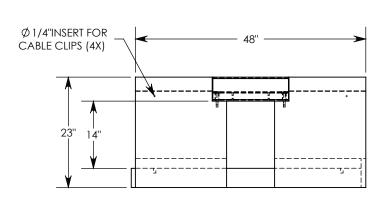

REV. A - RAL - 11/1/18 - UPDATED THE COVER SUPPORT RAIL
REV. B - SIC - 7/22/2019 - UPDATED VIEWS, ANNOTATIONS, AND DIMENSIONS









AASHTO H-20 RATED - 32,000 LB. SINGLE AXLE LOAD

DRAWN BY: ROSS LAGER

CREATED DATE: 7/14/2008 REVISION LEVEL: B

SAVED DATE: 1/28/2020 SAVED BY: scallahan

WEIGHT: MATERIAL:

790 LBS. NOTED



## DESCRIPTION: HEAVY TRAFFIC LINIVERS

HEAVY TRAFFIC UNIVERSAL CHANNEL
DIMENSIONS ARE IN INCHES CONTACT INFORMATION:

TOLERANCES: FRACTIONAL: ± 1/8" ANGULAR: ± 2° CONTACT INFORMATION: EMAIL: INFO@CONCASTINC.COM PHONE: (507) 732-4095 FAX: (507) 732-4094

PART NUMBER:

801216HT3 (10X10)