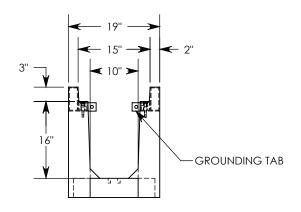

REV. A - RAL - 11/1/18 - UPDATED THE COVER SUPPORT RAIL
REV. B - SIC - 7/22/2019 - UPDATED VIEWS, ANNOTATIONS, AND DIMENSIONS









AASHTO H-20 RATED - 32,000 LB. SINGLE AXLE LOAD

DRAWN BY: ROSS LAGER

CREATED DATE: 7/14/2008 REVISION LEVEL: B

SAVED DATE: 1/28/2020 SAVED BY: scallahan

WEIGHT: MATERIAL:

790 LBS. NOTED



## DESCRIPTION: HEAVY TRAFFIC LINIVERS

HEAVY TRAFFIC UNIVERSAL CHANNEL
DIMENSIONS ARE IN INCHES CONTACT INFORMATION:

TOLERANCES: FRACTIONAL: ± 1/8" ANGULAR: ± 2° CONTACT INFORMATION: EMAIL: INFO@CONCASTINC.COM PHONE: (507) 732-4095 FAX: (507) 732-4094

PART NUMBER:

801216HT3 (10X10)