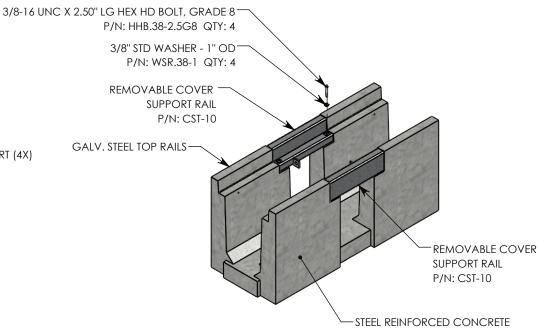

REV. A - RAL - 11/1/18 - UPDATED THE COVER SUPPORT RAIL
REV. B - SIC - 7/22/2019 - UPDATED VIEWS, ANNOTATIONS, AND DIMENSIONS









AASHTO H-20 RATED - 32,000 LB. SINGLE AXLE LOAD

DRAWN BY: ROSS LAGER

CREATED DATE: 7/14/2008 REVISION LEVEL: B

SAVED DATE: 1/28/2020 SAVED BY: scallahan

WEIGHT: MATERIAL:

790 LBS. NOTED



## DESCRIPTION: HEAVY TRAFFIC LINIVERS

HEAVY TRAFFIC UNIVERSAL CHANNEL
DIMENSIONS ARE IN INCHES CONTACT INFORMATION:

TOLERANCES: FRACTIONAL: ± 1/8" ANGULAR: ± 2° CONTACT INFORMATION: EMAIL: INFO@CONCASTINC.COM PHONE: (507) 732-4095 FAX: (507) 732-4094

PART NUMBER:

801216HT3 (10X10)