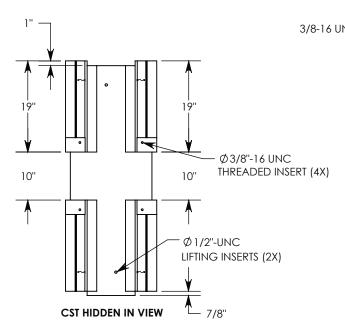

REV. A - RAL - 11/1/18 - UPDATED THE COVER SUPPORT RAIL
REV. B - SIC - 7/22/2019 - UPDATED VIEWS, ANNOTATIONS, AND DIMENSIONS









AASHTO H-20 RATED - 32,000 LB. SINGLE AXLE LOAD

DRAWN BY: ROSS LAGER

CREATED DATE: 7/14/2008 REVISION LEVEL: B

SAVED DATE: 1/28/2020 SAVED BY: scallahan

WEIGHT: MATERIAL:

790 LBS. NOTED



## DESCRIPTION: HEAVY TRAFFIC LINIVERS

HEAVY TRAFFIC UNIVERSAL CHANNEL
DIMENSIONS ARE IN INCHES CONTACT INFORMATION:

TOLERANCES: FRACTIONAL: ± 1/8" ANGULAR: ± 2° CONTACT INFORMATION: EMAIL: INFO@CONCASTINC.COM PHONE: (507) 732-4095 FAX: (507) 732-4094

PART NUMBER:

801216HT3 (10X10)