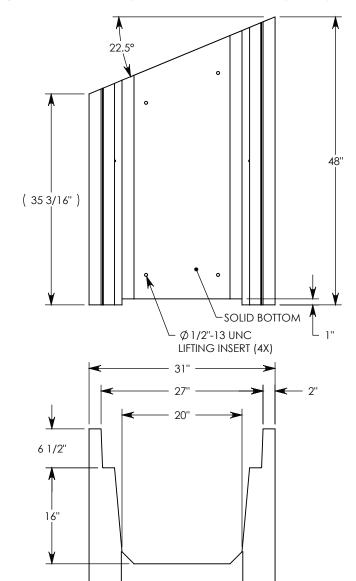

REV. B - SIC - 7/29/2020 - UPDATED ANNOTATIONS; UPDATED WEIGHT RATING TO MAX H-40, WAS H-20; ADDED SOIL BEARING PRESSURES

MAX AASHTO H-40 RATED - 64,000 LB. SINGLE AXLE LOAD DEPENDENT ON TRENCH COVER RATING MINIMUM ALLOWABLE SOIL BEARING PRESSURE – H-40: 3,500 PSF; H-20: 3,000 PSF

## HT CHANNEL; 22.5 DEG. ANGLE

DIMENSIONS ARE IN INCHES TOLERANCES: FRACTIONAL: ± 1/8" ANGULAR: ± 2°

CONTACT INFORMATION: EMAIL: INFO@CONCASTINC.COM PHONE: (507) 732-4095 FAX: (507) 732-4094

SHEET 1 OF 1

PART NUMBER:

802016HT 22.5L