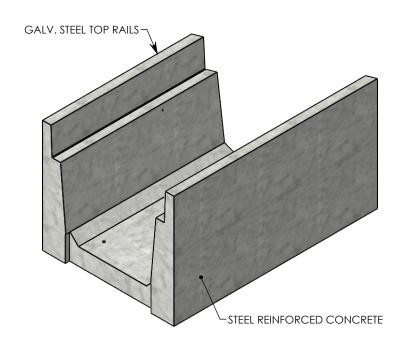

## DRAWN BY: ROBIN FLINT

3/21/2011 **CREATED DATE:** REVISION LEVEL: B SAVED BY: scallahan 7/29/2020 SAVED DATE:

**WEIGHT: MATERIAL:** 1063 LBS.

**CONCRETE** 