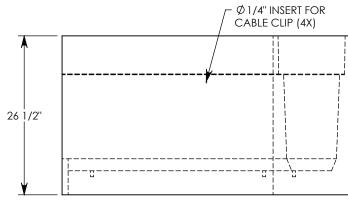

## HT CHANNEL; 22.5 DEG. ANGLE

DIMENSIONS ARE IN INCHES TOLERANCES: FRACTIONAL: ± 1/8" ANGULAR: ± 2°

CONTACT INFORMATION: EMAIL: INFO@CONCASTINC.COM PHONE: (507) 732-4095 FAX: (507) 732-4094

SHEET 1 OF 1