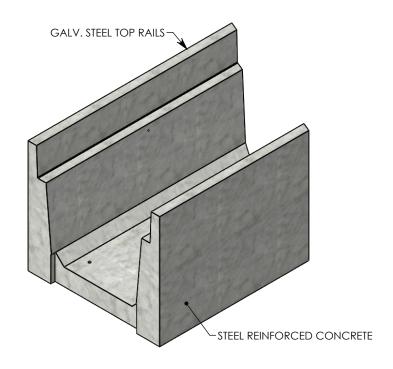

## HT CHANNEL; 22.5 DEG. ANGLE

DIMENSIONS ARE IN INCHES TOLERANCES: FRACTIONAL: ± 1/8" ANGULAR: ± 2°

CONTACT INFORMATION: EMAIL: INFO@CONCASTINC.COM PHONE: (507) 732-4095 FAX: (507) 732-4094

SHEET 1 OF 1