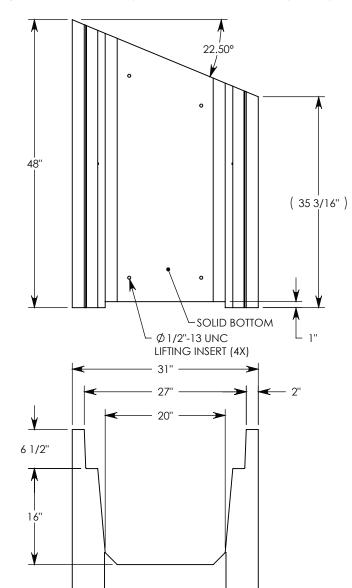

REV. B - SIC - 7/29/2020 - UPDATED ANNOTATIONS; UPDATED WEIGHT RATING TO MAX H-40, WAS H-20; ADDED SOIL BEARING PRESSURES

MAX AASHTO H-40 RATED - 64,000 LB. SINGLE AXLE LOAD DEPENDENT ON TRENCH COVER RATING MINIMUM ALLOWABLE SOIL BEARING PRESSURE – H-40: 3,500 PSF; H-20: 3,000 PSF

## HT CHANNEL; 22.5 DEG. ANGLE

DIMENSIONS ARE IN INCHES TOLERANCES: FRACTIONAL: ± 1/8" ANGULAR: ± 2°

CONTACT INFORMATION: EMAIL: INFO@CONCASTINC.COM PHONE: (507) 732-4095 FAX: (507) 732-4094

SHEET 1 OF 1

PART NUMBER:

802016HT 22.5R