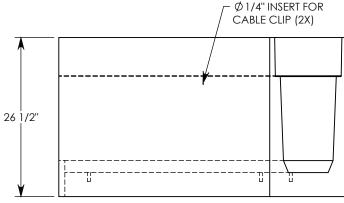

## HT CHANNEL; 22.5 DEG. ANGLE

DIMENSIONS ARE IN INCHES TOLERANCES: FRACTIONAL: ± 1/8" ANGULAR: ± 2°

CONTACT INFORMATION: EMAIL: INFO@CONCASTINC.COM PHONE: (507) 732-4095 FAX: (507) 732-4094

SHEET 1 OF 1