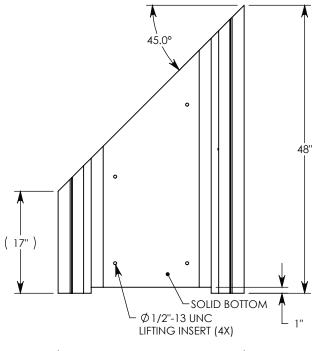

REV. B - SIC - 7/29/2020 - UPDATED ANNOTATIONS; UPDATED WEIGHT RATING TO MAX H-40, WAS H-20; ADDED SOIL BEARING PRESSURES; 1/2"-13 UNC LIFTING INSERT QTY: 4, WAS QTY: 3

MAX AASHTO H-40 RATED - 64,000 LB. SINGLE AXLE LOAD DEPENDENT ON TRENCH COVER RATING MINIMUM ALLOWABLE SOIL BEARING PRESSURE – H-40: 4,000 PSF; H-20: 3,000 PSF

## HT CHANNEL; 45 DEG. ANGLE

DIMENSIONS ARE IN INCHES
TOLERANCES:
FRACTIONAL: ± 1/8"
ANGULAR: ± 2°

CONTACT INFORMATION: EMAIL: INFO@CONCASTINC.COM PHONE: (507) 732-4095 FAX: (507) 732-4094

SHEET 1 OF 1

PART NUMBER:

802016HT 45L