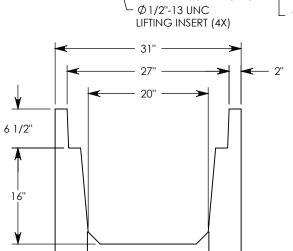

REV. B - SIC - 7/29/2020 - UPDATED ANNOTATIONS; UPDATED WEIGHT RATING TO MAX H-40, WAS H-20; ADDED SOIL BEARING PRESSURES; 1/2"-13 UNC LIFTING INSERT QTY: 4, WAS QTY: 3

MAX AASHTO H-40 RATED - 64,000 LB. SINGLE AXLE LOAD DEPENDENT ON TRENCH COVER RATING MINIMUM ALLOWABLE SOIL BEARING PRESSURE – H-40: 4,000 PSF; H-20: 3,000 PSF

## HT CHANNEL; 45 DEG. ANGLE

DIMENSIONS ARE IN INCHES
TOLERANCES:
FRACTIONAL: ± 1/8"
ANGULAR: ± 2°

CONTACT INFORMATION: EMAIL: INFO@CONCASTINC.COM PHONE: (507) 732-4095 FAX: (507) 732-4094

SHEET 1 OF 1

PART NUMBER: