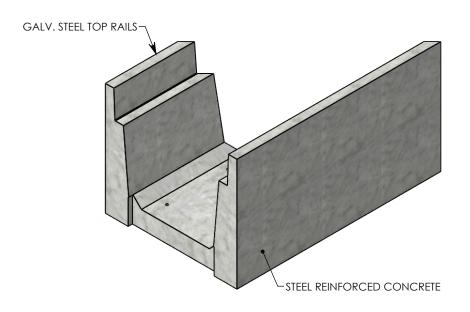

## HT CHANNEL; 45 DEG. ANGLE

DIMENSIONS ARE IN INCHES
TOLERANCES:
FRACTIONAL: ± 1/8"
ANGULAR: ± 2°

CONTACT INFORMATION: EMAIL: INFO@CONCASTINC.COM PHONE: (507) 732-4095 FAX: (507) 732-4094

SHEET 1 OF 1

PART NUMBER: