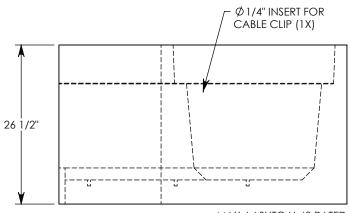

REV. B - SIC - 7/29/2020 - UPDATED ANNOTATIONS; UPDATED WEIGHT RATING TO MAX H-40, WAS H-20; ADDED SOIL BEARING PRESSURES; 1/2"-13 UNC LIFTING INSERT QTY: 4, WAS QTY: 3









MAX AASHTO H-40 RATED - 64,000 LB. SINGLE AXLE LOAD DEPENDENT ON TRENCH COVER RATING MINIMUM ALLOWABLE SOIL BEARING PRESSURE – H-40: 4,000 PSF; H-20: 3,000 PSF

## DRAWN BY: ROBIN FLINT

CREATED DATE: 3/21/2011 REVISION LEVEL: B
SAVED DATE: 7/29/2020 SAVED BY: scallahan

WEIGHT: MATERIAL: 829 LBS. CONCRETE

1010 NORTH STAR DRIVE P.O. BOX 69 ZUMBROTA, MN 55992-0069

## DESCRIPTION:

## HT CHANNEL; 45 DEG. ANGLE

DIMENSIONS ARE IN INCHES
TOLERANCES:
FRACTIONAL: ± 1/8"
ANGULAR: ± 2°

CONTACT INFORMATION: EMAIL: INFO@CONCASTINC.COM PHONE: (507) 732-4095 FAX: (507) 732-4094

SHEET 1 OF 1

PART NUMBER:

802016HT 45L