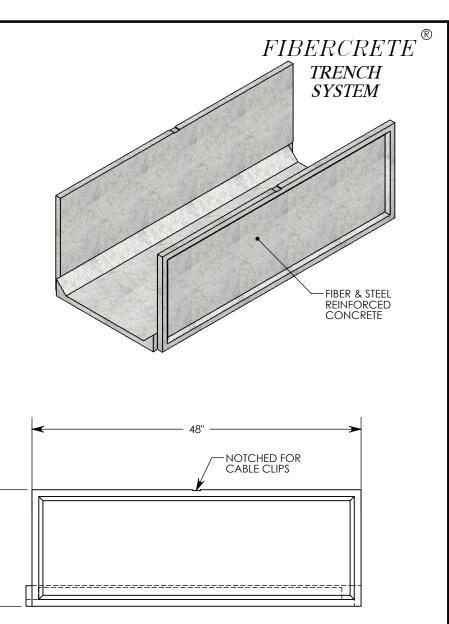

NOTE: FOR NON-STANDARD LENGTHS THE CHANNEL WILL BE DESIGNATED WITH ITS CORRESPONDING LENGTH MEASUREMENT. IE: 802016SB 32"

PEDESTRIAN RATED - 200 LB. PER SQ. FOOT

DRAWN BY: ROBIN FLINT

DATE: 2/17/2017 REVISION LEVEL: 0

WEIGHT: MATERIAL:

154 LBS. NOTED

| PEDESTRIAN CHANNEL                                                             |                                                                                                    |              |
|--------------------------------------------------------------------------------|----------------------------------------------------------------------------------------------------|--------------|
| DIMENSIONS ARE IN INCHES<br>TOLERANCES:<br>FRACTIONAL: ± 1/8"<br>ANGULAR: ± 2° | CONTACT INFORMATION:<br>EMAIL: INFO@CONCASTINC.COM<br>PHONE: (507) 732-4095<br>FAX: (507) 732-4094 | SHEET 1 OF 3 |
| PART NUMBER:                                                                   |                                                                                                    |              |

802016SB