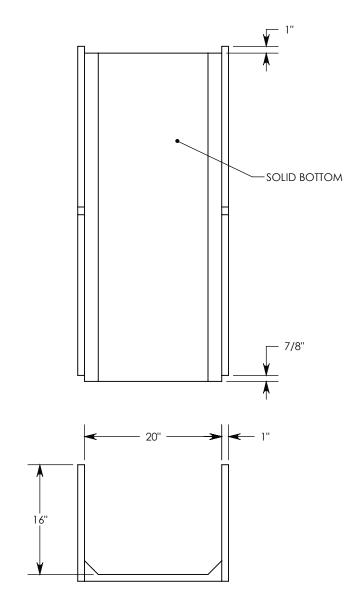

NOTE: FOR NON-STANDARD LENGTHS THE CHANNEL WILL BE DESIGNATED WITH ITS CORRESPONDING LENGTH MEASUREMENT. IE: 802016SB 32"

PEDESTRIAN RATED - 200 LB. PER SQ. FOOT

DRAWN BY: ROBIN FLINT

DATE: 2/17/2017 REVISION LEVEL: 0

WEIGHT: MATERIAL:

154 LBS. NOTED

| PEDESTRIAN CHANNEL                                                             |                                                                                                    |              |
|--------------------------------------------------------------------------------|----------------------------------------------------------------------------------------------------|--------------|
| DIMENSIONS ARE IN INCHES<br>TOLERANCES:<br>FRACTIONAL: ± 1/8"<br>ANGULAR: ± 2° | CONTACT INFORMATION:<br>EMAIL: INFO@CONCASTINC.COM<br>PHONE: (507) 732-4095<br>FAX: (507) 732-4094 | SHEET 1 OF 3 |
| PART NUMBER:                                                                   |                                                                                                    |              |

802016SB