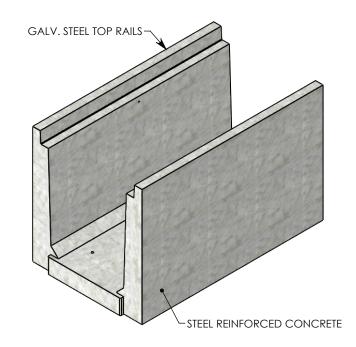

## HEAVY TRAFFIC CHANNEL

DIMENSIONS ARE IN INCHES TOLERANCES: FRACTIONAL: ± 1/8" ANGULAR: ± 2° CONTACT INFORMATION: EMAIL: INFO@CONCASTINC.COM PHONE: (507) 732-4095 FAX: (507) 732-4094

SHEET 1 OF 1

PART NUMBER: