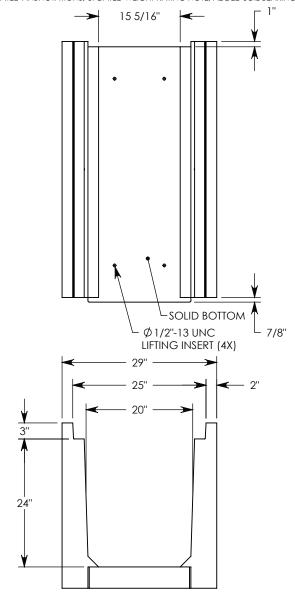

REV. B - SIC - 6/29/2020 - UPDATED ANBNOTATIONS; UPDATED WEIGHT RATING NOTE; ADDED SOIL BEARING PRESSURES

**NOTE 1:** FOR NON-STANDARD LENGTHS THE CHANNEL WILL BE SOLID BOTTOM AND DESIGNATED WITH ITS CORRESPONDING LENGTH MEASUREMENT. IE: 802024HT3 32"

MAX AASHTO H-40 RATED - 64,000 LB. SINGLE AXLE LOAD DEPENDENT ON TRENCH COVER RATING MINIMUM ALLOWABLE SOIL BEARING PRESSURE – H-40: 3,500 PSF; H-20: 3,000 PSF

802024HT3SB