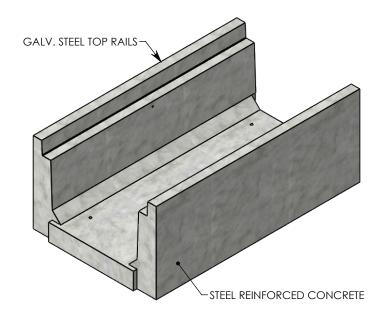

## DESCRIPTION: HEAVY TRAFFIC CHANNEL

DIMENSIONS ARE IN INCHES
TOLERANCES:
FRACTIONAL: ± 1/8"
ANGULAR: ± 2°

CONTACT INFORMATION: EMAIL: INFO@CONCASTINC.COM PHONE: (507) 732-4095 FAX: (507) 732-4094

SHEET 1 OF 1