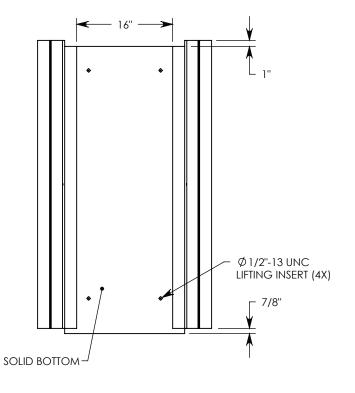

48"

Ø 1/4" INSERT FOR
CABLE CLIP (2X)

**NOTE 1:** FOR NON-STANDARD LENGTHS THE CHANNEL WILL BE SOLID BOTTOM & DESIGNATED WITH ITS CORRESPONDING LENGTH MEASUREMENT. IE:8020HT3 32"

MAX AASHTO H-40 RATED - 64,000 LB. SINGLE AXLE LOAD.
DEPENDENT ON TRENCH COVER RATING

PART NUMBER:

8020HT3SB