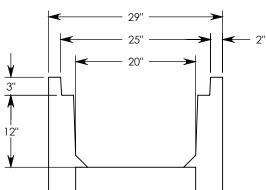

48"

Ø 1/4" INSERT FOR
CABLE CLIP (2X)

**NOTE 1:** FOR NON-STANDARD LENGTHS THE CHANNEL WILL BE SOLID BOTTOM & DESIGNATED WITH ITS CORRESPONDING LENGTH MEASUREMENT. IE:8020HT3 32"

MAX AASHTO H-40 RATED - 64,000 LB. SINGLE AXLE LOAD.
DEPENDENT ON TRENCH COVER RATING

## DESCRIPTION: HEAVY TRAFFIC CHANNEL

DIMENSIONS ARE IN INCHES
TOLERANCES:
FRACTIONAL: ± 1/8"
ANGULAR: ± 2°

CONTACT INFORMATION: EMAIL: INFO@CONCASTINC.COM PHONE: (507) 732-4095 FAX: (507) 732-4094

SHEET 1 OF 1