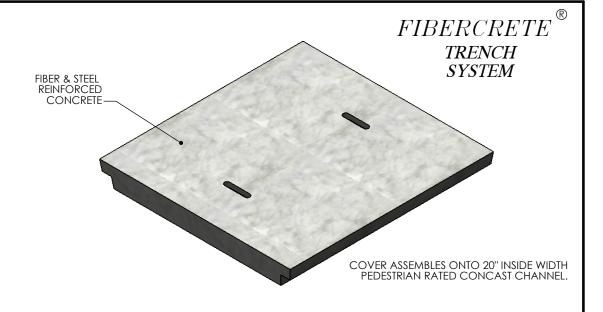

45 LBS. CAST FIBERCRETE

| DESCRIPTION:                                                          |                                                                                                    |              |
|-----------------------------------------------------------------------|----------------------------------------------------------------------------------------------------|--------------|
| PEDESTRIAN COVER                                                      |                                                                                                    |              |
| DIMENSIONS ARE IN INCHES TOLERANCES: FRACTIONAL: ± 1/8" ANGULAR: ± 2° | CONTACT INFORMATION:<br>EMAIL: INFO@CONCASTINC.COM<br>PHONE: (507) 732-4095<br>FAX: (507) 732-4094 | SHEET 1 OF 1 |