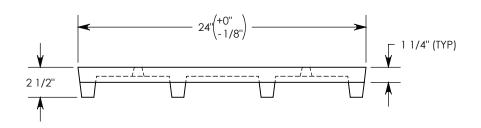

**NOTE 1:** FOR NON-STANDARD LENGTHS, THE PART NUMBER WILL CORRESPOND TO IT'S MEASURED LENGTH. IE: 8021 18"

PEDESTRIAN RATED - 200 LB. PER SQ. FOOT

DRAWN BY: ROBIN FLINT

DATE: 8/3/2017 REVISION LEVEL: 0

WEIGHT: MATERIAL: