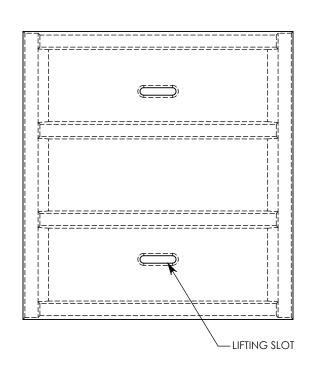

**NOTE 1:** FOR NON-STANDARD LENGTHS, THE PART NUMBER WILL CORRESPOND TO IT'S MEASURED LENGTH. IE: 8021 18"

PEDESTRIAN RATED - 200 LB. PER SQ. FOOT

DRAWN BY: ROBIN FLINT

DATE: 8/3/2017 REVISION LEVEL: 0

WEIGHT: MATERIAL: