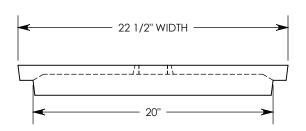

**NOTE 1:** FOR NON-STANDARD LENGTHS, THE PART NUMBER WILL CORRESPOND TO IT'S MEASURED LENGTH. IE: 8021 18"

PEDESTRIAN RATED - 200 LB. PER SQ. FOOT

DRAWN BY: ROBIN FLINT

DATE: 8/3/2017 REVISION LEVEL: 0

WEIGHT: MATERIAL: