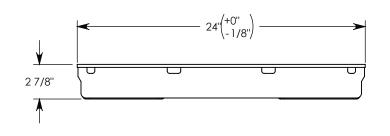

**NOTE 1:** FOR NON-STANDARD LENGTHS THE PART NUMBER WILL CORRESPOND TO IT'S MEASURED LENGTH. IE: 8021HTSG 32" **NOTE 2:** TREAD ON DIAMOND PLATE ADDS 1/8" TO OVERALL HEIGHT

AASHTO H-40 RATED - 64,000 LB. SINGLE AXLE LOAD