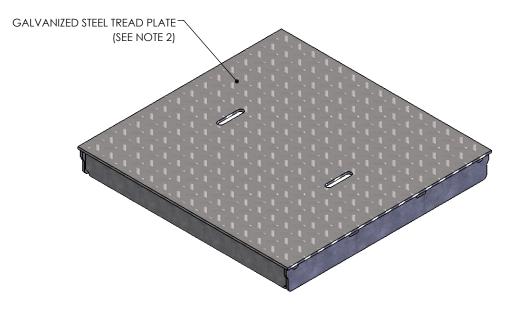

**NOTE 1:** FOR NON-STANDARD LENGTHS THE PART NUMBER WILL CORRESPOND TO IT'S MEASURED LENGTH. IE: 8021HTSG 32" **NOTE 2:** TREAD ON DIAMOND PLATE ADDS 1/8" TO OVERALL HEIGHT

AASHTO H-40 RATED - 64,000 LB. SINGLE AXLE LOAD

## DESCRIPTION: HEAVY TRAFFIC GALV. STEEL COVER

DIMENSIONS ARE IN INCHES
TOLERANCES:
FRACTIONAL: ± 1/8"
ANGULAR: ± 2°

CONTACT INFORMATION: EMAIL: INFO@CONCASTINC.COM PHONE: (507) 732-4095 FAX: (507) 732-4094