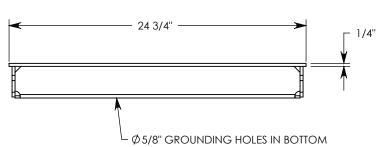

**NOTE 1:** FOR NON-STANDARD LENGTHS THE PART NUMBER WILL CORRESPOND TO IT'S MEASURED LENGTH. IE: 8021HTSG 32" **NOTE 2:** TREAD ON DIAMOND PLATE ADDS 1/8" TO OVERALL HEIGHT

AASHTO H-40 RATED - 64,000 LB. SINGLE AXLE LOAD