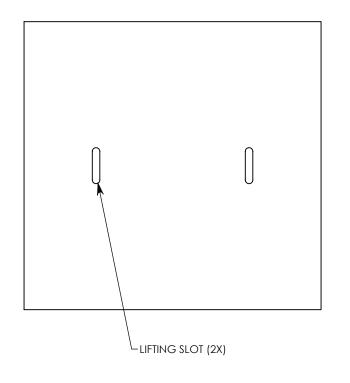

**NOTE 1:** FOR NON-STANDARD LENGTHS THE PART NUMBER WILL CORRESPOND TO IT'S MEASURED LENGTH. IE: 8021HTSG 32" **NOTE 2:** TREAD ON DIAMOND PLATE ADDS 1/8" TO OVERALL HEIGHT

AASHTO H-40 RATED - 64,000 LB. SINGLE AXLE LOAD