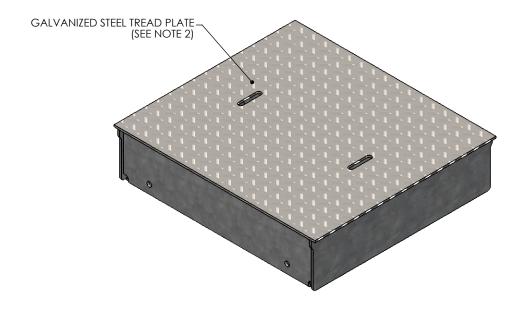

COVER ASSEMBLES ONTO 20" INSIDE WIDTH HEAVY TRAFFIC H-40 RATED CONCAST CHANNEL

NOTE 1: FOR NON-STANDARD LENGTHS THE PART NUMBER WILL CORRESPOND TO IT'S MEASURED LENGTH. IE: 8021HTSG40 16" NOTE 2: TREAD ON DIAMOND PLATE ADDS 1/8" TO OVERALL HEIGHT

AASHTO H-40 RATED - 64,000 LB. SINGLE AXLE LOAD

DRAWN BY: JESSE GUTTING

CREATED DATE: 3/21/2011 REVISION LEVEL: 0

SAVED DATE: 11/8/2019 SAVED BY: JGUTTING

WEIGHT: MATERIAL:

123 LBS. GALVANIZED STEEL

| DESCRIPTION:                    |
|---------------------------------|
| HEAVY TRAFFIC GALV. STEEL COVER |