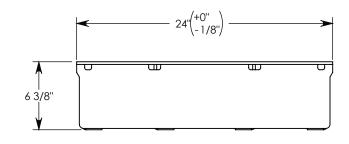

COVER ASSEMBLES ONTO 20" INSIDE WIDTH HEAVY TRAFFIC H-40 RATED CONCAST CHANNEL









NOTE 1: FOR NON-STANDARD LENGTHS THE PART NUMBER WILL CORRESPOND TO IT'S MEASURED LENGTH. IE: 8021HTSG40 16" NOTE 2: TREAD ON DIAMOND PLATE ADDS 1/8" TO OVERALL HEIGHT

AASHTO H-40 RATED - 64,000 LB. SINGLE AXLE LOAD

DRAWN BY: JESSE GUTTING

CREATED DATE: 3/21/2011 REVISION LEVEL: 0

SAVED DATE: 11/8/2019 SAVED BY: JGUTTING

WEIGHT: MATERIAL:

123 LBS. GALVANIZED STEEL



| DESCRIPTION:                    |
|---------------------------------|
| HEAVY TRAFFIC GALV. STEEL COVER |

DIMENSIONS ARE IN INCHES
TOLERANCES:
FRACTIONAL: ± 1/8"
ANGULAR: ± 2°

CONTACT INFORMATION: EMAIL: INFO@CONCASTINC.COM PHONE: (507) 732-4095 FAX: (507) 732-4094

SHEET 1 OF 2

PART NUMBER:

8021HTSG40