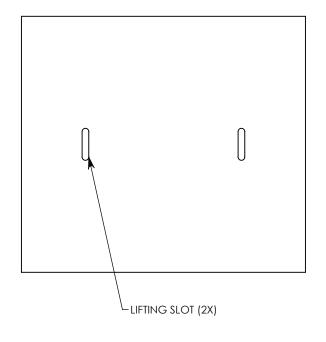

COVER ASSEMBLES ONTO 20" INSIDE WIDTH HEAVY TRAFFIC H-40 RATED CONCAST CHANNEL

NOTE 1: FOR NON-STANDARD LENGTHS THE PART NUMBER WILL CORRESPOND TO IT'S MEASURED LENGTH. IE: 8021HTSG40 16" NOTE 2: TREAD ON DIAMOND PLATE ADDS 1/8" TO OVERALL HEIGHT