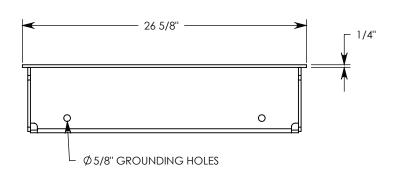

COVER ASSEMBLES ONTO 20" INSIDE WIDTH HEAVY TRAFFIC H-40 RATED CONCAST CHANNEL

NOTE 1: FOR NON-STANDARD LENGTHS THE PART NUMBER WILL CORRESPOND TO IT'S MEASURED LENGTH. IE: 8021HTSG40 16" NOTE 2: TREAD ON DIAMOND PLATE ADDS 1/8" TO OVERALL HEIGHT