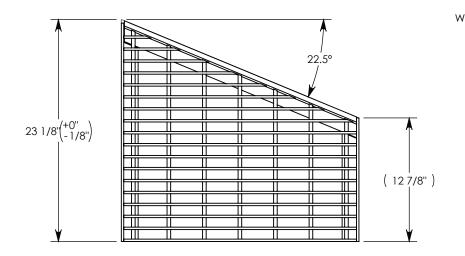

COVER ASSEMBLES ONTO 20" INSIDE WIDTH HEAVY TRAFFIC H-20 RATED CONCAST HT3 TRENCH

3"

**NOTE 1:** FOR NON-STANDARD LENGTHS, THE PART NUMBER WILL CORRESPOND TO IT'S MEASURED LENGTH. IE: 8021HTSGV 22.5R 22"

| DESCRIPTION:    |             |           |              |
|-----------------|-------------|-----------|--------------|
| VENTILATED STEI | L COVER - 2 | 22.5 DEG. | <b>ANGLE</b> |

DIMENSIONS ARE IN INCHES
TOLERANCES:
FRACTIONAL: ± 1/8"
ANGULAR: ± 2°