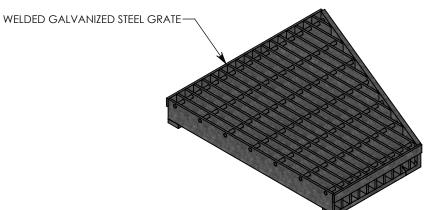

| DESCRIPTION:    |             |           |              |
|-----------------|-------------|-----------|--------------|
| VENTILATED STEI | L COVER - 2 | 22.5 DEG. | <b>ANGLE</b> |

DIMENSIONS ARE IN INCHES
TOLERANCES:
FRACTIONAL: ± 1/8"
ANGULAR: ± 2°