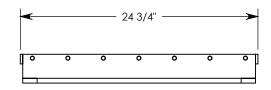

COVER ASSEMBLES ONTO 20" INSIDE WIDTH HEAVY TRAFFIC H-20 RATED CONCAST HT3 TRENCH

3"

**NOTE 1:** FOR NON-STANDARD LENGTHS, THE PART NUMBER WILL CORRESPOND TO IT'S MEASURED LENGTH. IE: 8021HTSGV 22.5R 22"