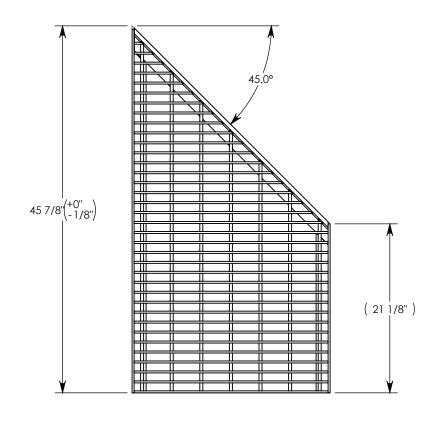

COVER ASSEMBLES ONTO 20" INSIDE WIDTH HEAVY TRAFFIC H-20 RATED CONCAST HT3 TRENCH

3°

NOTE 1: FOR NON-STANDARD LENGTHS, THE PART NUMBER WILL CORRESPOND TO IT'S MEASURED LENGTH. IE: 8021HTSGV 45R 30"

AASHTO H-20 RATED - 32,000 LB. SINGLE AXLE LOAD

| DESCRIPTION:     |            |      |       |
|------------------|------------|------|-------|
| VENTILATED STEEL | COVER - 45 | DEG. | ANGLE |

DIMENSIONS ARE IN INCHES
TOLERANCES:
FRACTIONAL: ± 1/8"
ANGULAR: ± 2°