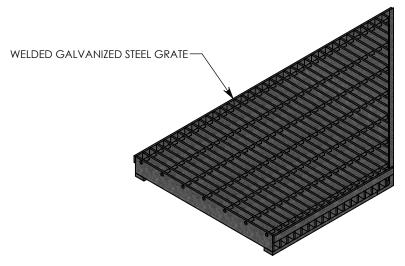

COVER ASSEMBLES ONTO 20" INSIDE WIDTH HEAVY TRAFFIC H-20 RATED CONCAST HT3 TRENCH

3°

NOTE 1: FOR NON-STANDARD LENGTHS, THE PART NUMBER WILL CORRESPOND TO IT'S MEASURED LENGTH. IE: 8021HTSGV 45R 30"

AASHTO H-20 RATED - 32,000 LB. SINGLE AXLE LOAD

| DESCRIPTION:     |            |      |       |
|------------------|------------|------|-------|
| VENTILATED STEEL | COVER - 45 | DEG. | ANGLE |

DIMENSIONS ARE IN INCHES
TOLERANCES:
FRACTIONAL: ± 1/8"
ANGULAR: ± 2°