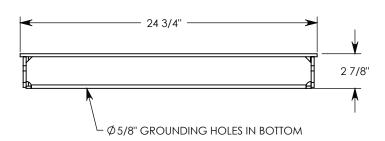

NOTE 1: FOR NON-STANDARD LENGTHS, THE PART NUMBER WILL CORRESPOND TO IT'S MEASURED LENGTH. IE: 8021HTSG 22.5L 18" NOTE 2: TREAD ON DIAMOND PLATE ADDS 1/8" TO THE OVERALL HEIGHT

AASHTO H-40 RATED - 64,000 LB. SINGLE AXLE LOAD

## **HEAVY TRAFFIC GALV. STEEL COVER**

DIMENSIONS ARE IN INCHES TOLERANCES: FRACTIONAL: ± 1/8" ANGULAR: ± 2°

CONTACT INFORMATION: EMAIL: INFO@CONCASTINC.COM PHONE: (507) 732-4095 FAX: (507) 732-4094

SHEET 1 OF 2