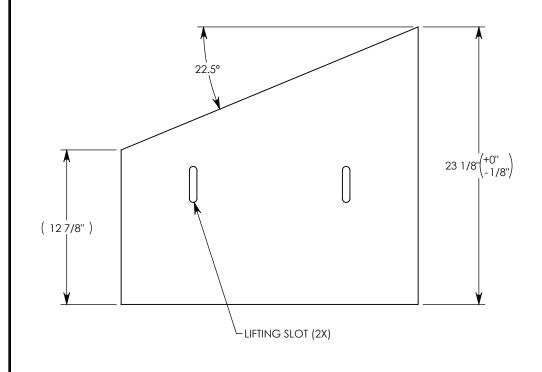

NOTE 1: FOR NON-STANDARD LENGTHS, THE PART NUMBER WILL CORRESPOND TO IT'S MEASURED LENGTH. IE: 8021HTSG 22.5L 18" NOTE 2: TREAD ON DIAMOND PLATE ADDS 1/8" TO THE OVERALL HEIGHT

AASHTO H-40 RATED - 64,000 LB. SINGLE AXLE LOAD

## **HEAVY TRAFFIC GALV. STEEL COVER**

DIMENSIONS ARE IN INCHES TOLERANCES: FRACTIONAL: ± 1/8" ANGULAR: ± 2°

CONTACT INFORMATION: EMAIL: INFO@CONCASTINC.COM PHONE: (507) 732-4095 FAX: (507) 732-4094

SHEET 1 OF 2

PART NUMBER:

8021HTSG 22.5L