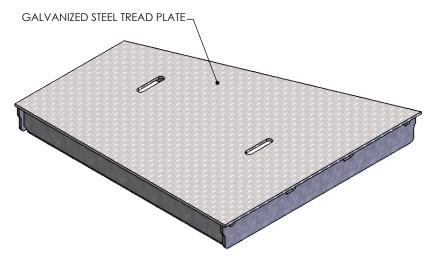

## **HEAVY TRAFFIC GALV. STEEL COVER**

DIMENSIONS ARE IN INCHES TOLERANCES: FRACTIONAL: ± 1/8" ANGULAR: ± 2°

CONTACT INFORMATION: EMAIL: INFO@CONCASTINC.COM PHONE: (507) 732-4095 FAX: (507) 732-4094

SHEET 1 OF 2