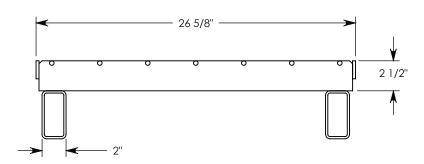

COVER ASSEMBLES ONTO 20" INSIDE WIDTH HEAVY TRAFFIC H-20 RATED CONCAST CHANNEL.

NOTE: FOR NON-STANDARD LENGTHS, THE PART NUMBER WILL CORRESPOND TO IT'S MEASURED LENGTH. IE: 8021HTV 18"

H-20 RATED - 32.000 LB. PER AXLE LOAD.

DRAWN BY: ROBIN FLINT

DATE: 5/24/2015 REVISION LEVEL: 0

WEIGHT: MATERIAL:

131 LBS. GALVANIZED STEEL

|              | 11 20 10 1120     | 02,000 ED. 1 ER | 7 0762 207 ( |
|--------------|-------------------|-----------------|--------------|
| DESCRIPTION: |                   |                 |              |
| VENT         | <b>ILATED STE</b> | EL COVER        | )            |