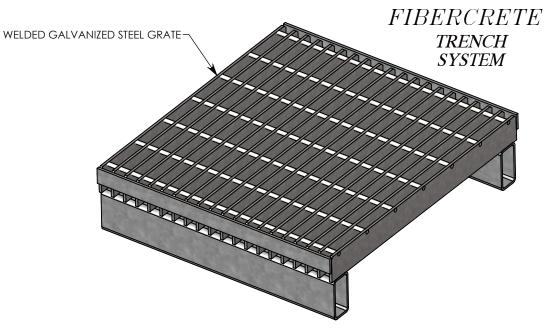

COVER ASSEMBLES ONTO 20" INSIDE WIDTH HEAVY TRAFFIC H-20 RATED CONCAST CHANNEL.

NOTE: FOR NON-STANDARD LENGTHS, THE PART NUMBER WILL CORRESPOND TO IT'S MEASURED LENGTH. IE: 8021HTV 18"

H-20 RATED - 32.000 LB. PER AXLE LOAD.

DRAWN BY: ROBIN FLINT

DATE: 5/24/2015 REVISION LEVEL: 0

WEIGHT: MATERIAL:

131 LBS. GALVANIZED STEEL

|              | 11 20 10 1120     | 02,000 ED. 1 ER | 7 0762 207 ( |
|--------------|-------------------|-----------------|--------------|
| DESCRIPTION: |                   |                 |              |
| VENT         | <b>ILATED STE</b> | EL COVER        | )            |