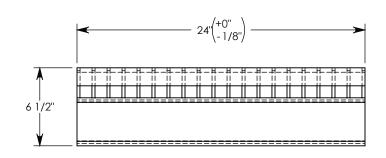

COVER ASSEMBLES ONTO 20" INSIDE WIDTH HEAVY TRAFFIC H-20 RATED CONCAST CHANNEL.

NOTE: FOR NON-STANDARD LENGTHS, THE PART NUMBER WILL CORRESPOND TO IT'S MEASURED LENGTH. IE: 8021HTV 18"

H-20 RATED - 32.000 LB. PER AXLE LOAD.

DIMENSIONS ARE IN INCHES
TOLERANCES:
FRACTIONAL: ± 1/8"
ANGULAR: ± 2°

CONTACT INFORMATION: EMAIL: INFO@CONCASTINC.COM PHONE: (507) 732-4095 FAX: (507) 732-4094

SHEET 1 OF 2

PART NUMBER:

8021HTV