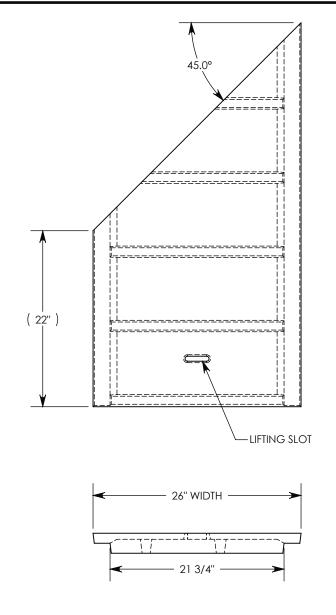

FIBERCRETE ®
TRENCH
SYSTEM

**NOTE 1:** FOR NON-STANDARD LENGTHS, THE PART NUMBER WILL CORRESPOND TO IT'S MEASURED LENGTH. IE: 8021PTP 45L 42"

PEDESTRIAN RATED - 200 LB. PER SQ. FOOT

| DRAWN BY: ROBIN FLINT |                   |
|-----------------------|-------------------|
| DATE: 10/4/2018       | REVISION LEVEL: 0 |
| WEIGHT:               | MATERIAL:         |
| 66 LBS.               | POLYMER CONCRETE  |

## DESCRIPTION: PED. POLYMER COVER 45 DEG. ANGLE

DIMENSIONS ARE IN INCHES
TOLERANCES:
FRACTIONAL: ± 1/8"
ANGULAR: ± 2°

CONTACT INFORMATION: EMAIL: INFO@CONCASTINC.COM PHONE: (507) 732-4095 FAX: (507) 732-4094

SHEET 1 OF 1

PART NUMBER:

8021PTP 45L