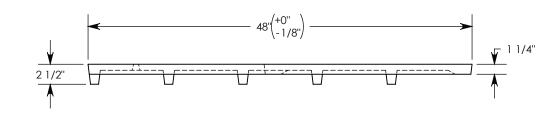

## DESCRIPTION: PED. POLYMER COVER 45 DEG. ANGLE

DIMENSIONS ARE IN INCHES
TOLERANCES:
FRACTIONAL: ± 1/8"
ANGULAR: ± 2°

CONTACT INFORMATION: EMAIL: INFO@CONCASTINC.COM PHONE: (507) 732-4095 FAX: (507) 732-4094