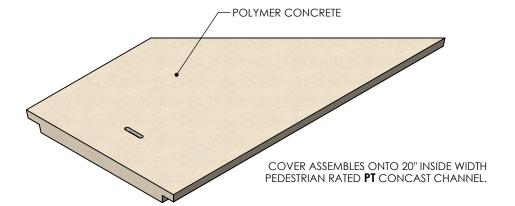

## DESCRIPTION: PED. POLYMER COVER 45 DEG. ANGLE

DIMENSIONS ARE IN INCHES
TOLERANCES:
FRACTIONAL: ± 1/8"
ANGULAR: ± 2°

CONTACT INFORMATION: EMAIL: INFO@CONCASTINC.COM PHONE: (507) 732-4095 FAX: (507) 732-4094