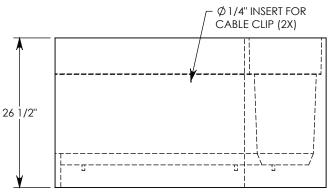

## HT CHANNEL; 22.5 DEG. ANGLE

DIMENSIONS ARE IN INCHES
TOLERANCES:
FRACTIONAL: ± 1/8"
ANGULAR: ± 2°

CONTACT INFORMATION: EMAIL: INFO@CONCASTINC.COM PHONE: (507) 732-4095 FAX: (507) 732-4094

SHEET 1 OF 1

PART NUMBER:

802416HT 22.5L