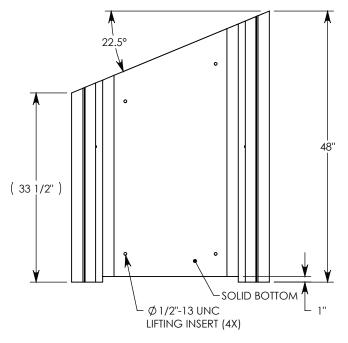

## HT CHANNEL; 22.5 DEG. ANGLE

DIMENSIONS ARE IN INCHES
TOLERANCES:
FRACTIONAL: ± 1/8"
ANGULAR: ± 2°

CONTACT INFORMATION: EMAIL: INFO@CONCASTINC.COM PHONE: (507) 732-4095 FAX: (507) 732-4094

SHEET 1 OF 1

PART NUMBER:

802416HT 22.5L