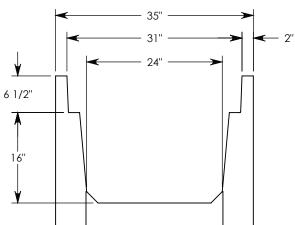

## HT CHANNEL; 22.5 DEG. ANGLE

DIMENSIONS ARE IN INCHES
TOLERANCES:
FRACTIONAL: ± 1/8"
ANGULAR: ± 2°

CONTACT INFORMATION: EMAIL: INFO@CONCASTINC.COM PHONE: (507) 732-4095 FAX: (507) 732-4094

SHEET 1 OF 1

PART NUMBER:

802416HT 22.5L