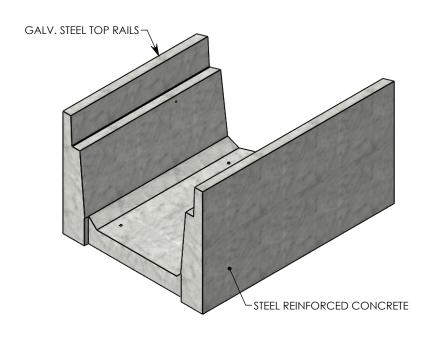

## DRAWN BY: ROBIN FLINT

CREATED DATE: 3/21/2011 REVISION LEVEL: B

SAVED DATE: 7/30/2020 SAVED BY: scallahan

WEIGHT: MATERIAL:

GHT: MATERIAL:
1093 LBS. CONCRETE

## HT CHANNEL; 22.5 DEG. ANGLE

DIMENSIONS ARE IN INCHES
TOLERANCES:
FRACTIONAL: ± 1/8"
ANGULAR: ± 2°

CONTACT INFORMATION: EMAIL: INFO@CONCASTINC.COM PHONE: (507) 732-4095 FAX: (507) 732-4094

SHEET 1 OF 1