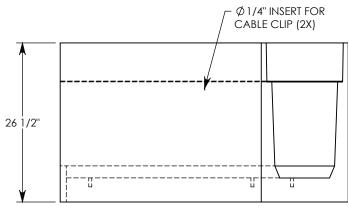

REV. B - SIC - 7/30/2020 - UPDATED ANNOTATIONS; UPDATED WEIGHT RATING TO MAX H-40, WAS H-20; ADDED SOIL BEARING PRESSURES









MAX AASHTO H-40 RATED - 64,000 LB. SINGLE AXLE LOAD DEPENDENT ON TRENCH COVER RATING
MINIMUM ALLOWABLE SOIL BEARING PRESSURE – H-40: 3,000 PSF; H-20: 3,000 PSF

## DRAWN BY: ROBIN FLINT

3/21/2011 **CREATED DATE:** REVISION LEVEL: B 7/30/2020 SAVED BY: scallahan **SAVED DATE:** 

**WEIGHT: MATERIAL:** 

**CONCRETE** 1093 LBS.



P.O. BOX 69 ZUMBROTA, MN 55992-0069

## **DESCRIPTION:**

## HT CHANNEL; 22.5 DEG. ANGLE

DIMENSIONS ARE IN INCHES TOLERANCES: FRACTIONAL: ± 1/8" ANGULAR: ± 2°

CONTACT INFORMATION: EMAIL: INFO@CONCASTINC.COM PHONE: (507) 732-4095 FAX: (507) 732-4094

SHEET 1 OF 1

PART NUMBER:

802416HT 22.5R