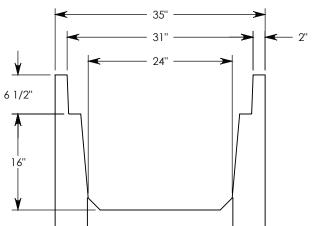

## HT CHANNEL; 22.5 DEG. ANGLE

DIMENSIONS ARE IN INCHES TOLERANCES: FRACTIONAL: ± 1/8" ANGULAR: ± 2°

CONTACT INFORMATION: EMAIL: INFO@CONCASTINC.COM PHONE: (507) 732-4095 FAX: (507) 732-4094

SHEET 1 OF 1

PART NUMBER:

802416HT 22.5R