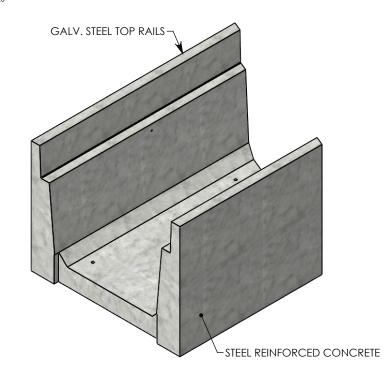

## DRAWN BY: ROBIN FLINT

3/21/2011 **CREATED DATE:** REVISION LEVEL: B 7/30/2020 SAVED BY: scallahan **SAVED DATE:** 

**WEIGHT: MATERIAL:** 

**CONCRETE** 1093 LBS.

P.O. BOX 69 ZUMBROTA, MN 55992-0069