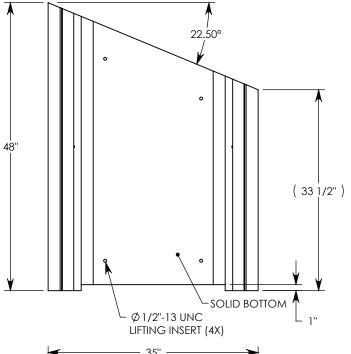

## HT CHANNEL; 22.5 DEG. ANGLE

DIMENSIONS ARE IN INCHES TOLERANCES: FRACTIONAL: ± 1/8" ANGULAR: ± 2°

CONTACT INFORMATION: EMAIL: INFO@CONCASTINC.COM PHONE: (507) 732-4095 FAX: (507) 732-4094

SHEET 1 OF 1

PART NUMBER:

802416HT 22.5R