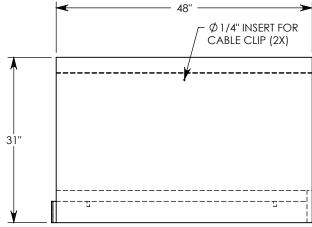

REV. B - SIC - 6/29/2020 - UPDATED ANNOTATIONS; UPDATED WEIGHT RATING NOTE; ADDED SOIL BEARING PRESSURES





**NOTE 1:** FOR NON-STANDARD LENGTHS THE CHANNEL WILL BE SOLID BOTTOM AND DESIGNATED WITH ITS CORRESPONDING LENGTH MEASUREMENT. IE: 802424HT3 32"

MAX AASHTO H-40 RATED - 64,000 LB. SINGLE AXLE LOAD DEPENDENT ON TRENCH COVER RATING MINIMUM ALLOWABLE SOIL BEARING PRESSURE – H-40: 3,000 PSF; H-20: 3,000 PSF

## DRAWN BY: ROBIN FLINT

CREATED DATE: 4/4/2011 REVISION LEVEL: B
SAVED DATE: 6/29/2020 SAVED BY: scallahan
WEIGHT: MATERIAL:

1437 LBS. CONCRETE

1010 NORTH STAR DRIVE P.O. BOX 69 ZUMBROTA, MN 55992-0069

## DESCRIPTION:

## **HEAVY TRAFFIC CHANNEL**

DIMENSIONS ARE IN INCHES
TOLERANCES:
FRACTIONAL: ± 1/8"
ANGULAR: ± 2°

CONTACT INFORMATION: EMAIL: INFO@CONCASTINC.COM PHONE: (507) 732-4095 FAX: (507) 732-4094

SHEET 1 OF 1

PART NUMBER:

802424HT3SB