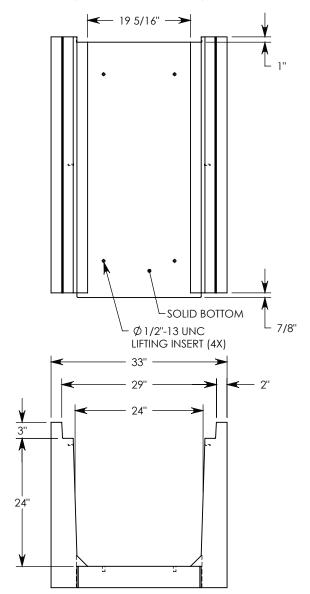

REV. B - SIC - 6/29/2020 - UPDATED ANNOTATIONS; UPDATED WEIGHT RATING NOTE; ADDED SOIL BEARING PRESSURES

**NOTE 1:** FOR NON-STANDARD LENGTHS THE CHANNEL WILL BE SOLID BOTTOM AND DESIGNATED WITH ITS CORRESPONDING LENGTH MEASUREMENT. IE: 802424HT3 32"

MAX AASHTO H-40 RATED - 64,000 LB. SINGLE AXLE LOAD DEPENDENT ON TRENCH COVER RATING MINIMUM ALLOWABLE SOIL BEARING PRESSURE – H-40: 3,000 PSF; H-20: 3,000 PSF

802424HT3SB