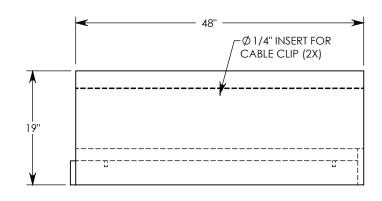

**NOTE 1:** FOR NON-STANDARD LENGTHS THE CHANNEL WILL BE SOLID BOTTOM AND DESIGNATED WITH ITS CORRESPONDING LENGTH MEASUREMENT. IE: 8024HT3SB 32"

MAX AASHTO H-40 RATED - 64,000 LB. SINGLE AXLE LOAD. DEPENDENT ON TRENCH COVER RATING

DRAWN BY: ROBIN FLINT

CREATED DATE: 3/21/2011 REVISION LEVEL: A

SAVED DATE: 10/17/2019 SAVED BY: scallahan

WEIGHT: MATERIAL:

993 LBS. CONCRETE



| DESCRIPTION:                                                          |                                                                                                    |              |
|-----------------------------------------------------------------------|----------------------------------------------------------------------------------------------------|--------------|
| HEAVY TRAFFIC CHANNEL