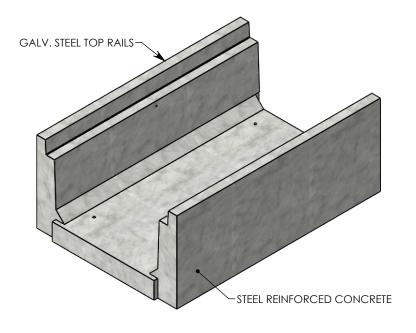

DRAWN BY: ROBIN FLINT

CREATED DATE: 3/21/2011 REVISION LEVEL: A

SAVED DATE: 10/17/2019 SAVED BY: scallahan

WEIGHT: MATERIAL:

993 LBS. CONCRETE

| DESCRIPTION:                                                          |                                                                                                    |              |
|-----------------------------------------------------------------------|----------------------------------------------------------------------------------------------------|--------------|
| HEAVY TRAFFIC CHANNEL                                                 |                                                                                                    |              |
| DIMENSIONS ARE IN INCHES TOLERANCES: FRACTIONAL: ± 1/8" ANGULAR: ± 2° | CONTACT INFORMATION:<br>EMAIL: INFO@CONCASTINC.COM<br>PHONE: (507) 732-4095<br>FAX: (507) 732-4094 | SHEET 1 OF 1 |
| PART NUMBER:                                                          |                                                                                                    |              |