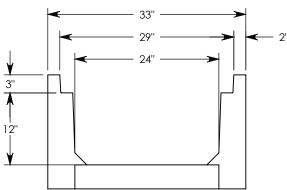

**NOTE 1:** FOR NON-STANDARD LENGTHS THE CHANNEL WILL BE SOLID BOTTOM AND DESIGNATED WITH ITS CORRESPONDING LENGTH MEASUREMENT. IE: 8024HT3SB 32"

MAX AASHTO H-40 RATED - 64,000 LB. SINGLE AXLE LOAD. DEPENDENT ON TRENCH COVER RATING

8024HT3SB