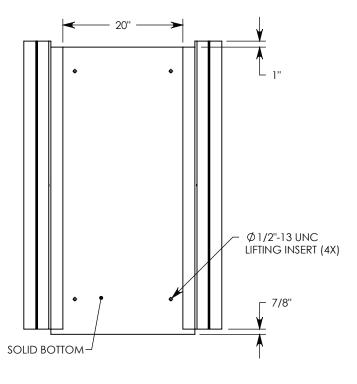

**NOTE 1:** FOR NON-STANDARD LENGTHS THE CHANNEL WILL BE SOLID BOTTOM AND DESIGNATED WITH ITS CORRESPONDING LENGTH MEASUREMENT. IE: 8024HT3SB 32"

MAX AASHTO H-40 RATED - 64,000 LB. SINGLE AXLE LOAD. DEPENDENT ON TRENCH COVER RATING

8024HT3SB