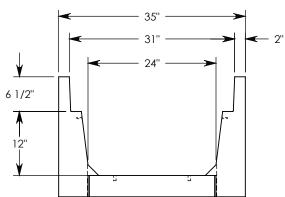

MAX AASHTO H-40 RATED - 64,000 LB. SINGLE AXLE LOAD DEPENDENT ON TRENCH COVER RATING MINIMUM ALLOWABLE SOIL BEARING PRESSURE – H-40: 3,000 PSF; H-20: 3,000 PSF