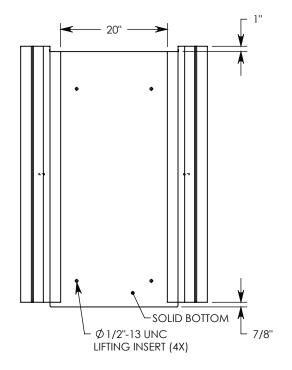

REV. B - SIC - 7/21/2020 - UPDATED ANNOTATIONS; UPDATED WEIGHT RATING NOTE; ADDED SOIL BEARING PRESSURES

**NOTE 1:** FOR NON-STANDARD LENGTHS THE CHANNEL WILL BE SOLID BOTTOM AND DESIGNATED WITH ITS CORRESPONDING LENGTH MEASUREMENT. IE: 8024HT 32"