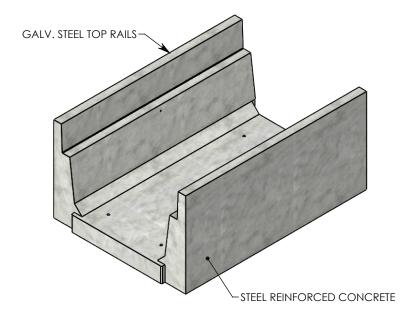

## DRAWN BY: ROBIN FLINT

4/1/2011 REVISION LEVEL: B **CREATED DATE:** 7/21/2020 **SAVED DATE:** SAVED BY: scallahan **MATERIAL:** 

**WEIGHT:** 

**CONCRETE** 1143 LBS.

ZUMBROTA, MN 55992-0069

**HEAVY TRAFFIC CHANNEL** DIMENSIONS ARE IN INCHES