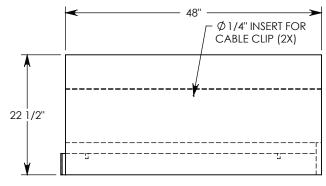

REV. B - SIC - 7/21/2020 - UPDATED ANNOTATIONS; UPDATED WEIGHT RATING NOTE; ADDED SOIL BEARING PRESSURES









**NOTE 1:** FOR NON-STANDARD LENGTHS THE CHANNEL WILL BE SOLID BOTTOM AND DESIGNATED WITH ITS CORRESPONDING LENGTH MEASUREMENT. IE: 8024HT 32"

MAX AASHTO H-40 RATED - 64,000 LB. SINGLE AXLE LOAD DEPENDENT ON TRENCH COVER RATING MINIMUM ALLOWABLE SOIL BEARING PRESSURE – H-40: 3,000 PSF; H-20: 3,000 PSF

## DRAWN BY: ROBIN FLINT

4/1/2011 REVISION LEVEL: B **CREATED DATE:** 7/21/2020 **SAVED DATE:** SAVED BY: scallahan **MATERIAL:** 

**WEIGHT:** 

**CONCRETE** 1143 LBS.



ZUMBROTA, MN 55992-0069

**HEAVY TRAFFIC CHANNEL** DIMENSIONS ARE IN INCHES

TOLERANCES: FRACTIONAL: ± 1/8" ANGULAR: ± 2°

CONTACT INFORMATION: EMAIL: INFO@CONCASTINC.COM PHONE: (507) 732-4095 FAX: (507) 732-4094

SHEET 1 OF 1

PART NUMBER:

**DESCRIPTION:** 

8024HTSB