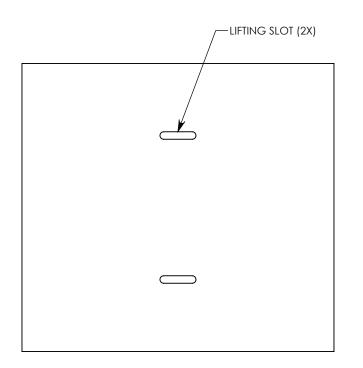

REV. A - SIC - 4/22/2020 - UPDATED SW COMPONENTS; UPDATED ANNOTATIONS AND DIMENSIONS REV .B - JCG - 4/24/2020 - UPDATED REINFORCEMENT AND NOTES

NOTE 1: FOR NON-STANDARD LENGTHS THE PART NUMBER WILL CORRESPOND TO IT'S MEASURED LENGTH. IE: 8025A 32"