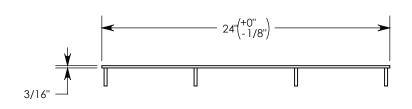

## DESCRIPTION: PEDESTRIAN ALUMINUM COVER

DIMENSIONS ARE IN INCHES | CONTACT INFORMATION:

TOLERANCES: FRACTIONAL: ± 1/8" ANGULAR: ± 2° CONTACT INFORMATION: EMAIL: INFO@CONCASTINC.COM PHONE: (507) 732-4095 FAX: (507) 732-4094