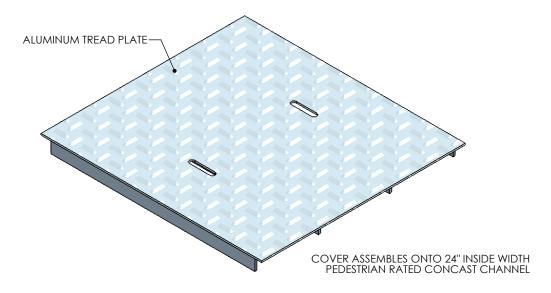

## DESCRIPTION: PEDESTRIAN ALUMINUM COVER

DIMENSIONS ARE IN INCHES | CONTACT INFORMATION:

TOLERANCES: FRACTIONAL: ± 1/8" ANGULAR: ± 2° CONTACT INFORMATION: EMAIL: INFO@CONCASTINC.COM PHONE: (507) 732-4095 FAX: (507) 732-4094