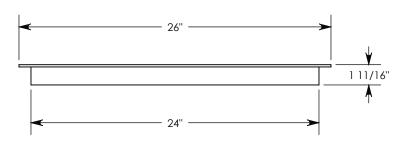

## DESCRIPTION: PEDESTRIAN ALUMINUM COVER

DIMENSIONS ARE IN INCHES | CONTACT INFORMATION:

TOLERANCES: FRACTIONAL: ± 1/8" ANGULAR: ± 2° CONTACT INFORMATION: EMAIL: INFO@CONCASTINC.COM PHONE: (507) 732-4095 FAX: (507) 732-4094