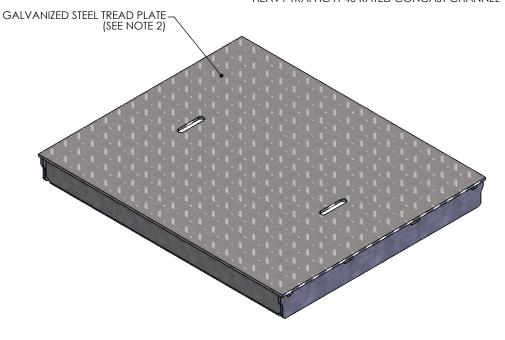

COVER ASSEMBLES ONTO 24" INSIDE WIDTH HEAVY TRAFFIC H-40 RATED CONCAST CHANNEL

**NOTE 1:** FOR NON-STANDARD LENGTHS THE PART NUMBER WILL CORRESPOND TO IT'S MEASURED LENGTH. IE: 8025HTSG 16" **NOTE 2:** TREAD ON DIAMOND PLATE ADDS 1/8" TO OVERALL HEIGHT

## DESCRIPTION: HEAVY TRAFFIC GALV. STEEL COVER

DIMENSIONS ARE IN INCHES
TOLERANCES:
FRACTIONAL: ± 1/8"
ANGULAR: ± 2°

CONTACT INFORMATION: EMAIL: INFO@CONCASTINC.COM PHONE: (507) 732-4095 FAX: (507) 732-4094