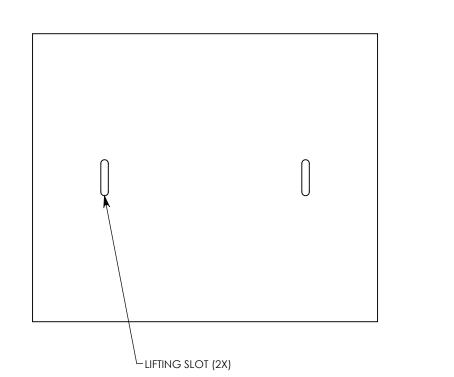

COVER ASSEMBLES ONTO 24" INSIDE WIDTH HEAVY TRAFFIC H-40 RATED CONCAST CHANNEL

**NOTE 1:** FOR NON-STANDARD LENGTHS THE PART NUMBER WILL CORRESPOND TO IT'S MEASURED LENGTH. IE: 8025HTSG 16" **NOTE 2:** TREAD ON DIAMOND PLATE ADDS 1/8" TO OVERALL HEIGHT