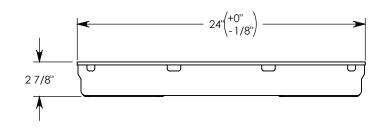

COVER ASSEMBLES ONTO 24" INSIDE WIDTH HEAVY TRAFFIC H-40 RATED CONCAST CHANNEL

**NOTE 1:** FOR NON-STANDARD LENGTHS THE PART NUMBER WILL CORRESPOND TO IT'S MEASURED LENGTH. IE: 8025HTSG 16" **NOTE 2:** TREAD ON DIAMOND PLATE ADDS 1/8" TO OVERALL HEIGHT