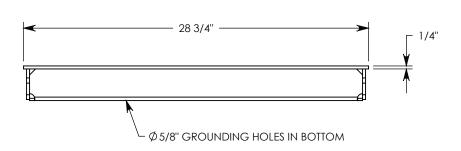

COVER ASSEMBLES ONTO 24" INSIDE WIDTH HEAVY TRAFFIC H-40 RATED CONCAST CHANNEL

**NOTE 1:** FOR NON-STANDARD LENGTHS THE PART NUMBER WILL CORRESPOND TO IT'S MEASURED LENGTH. IE: 8025HTSG 16" **NOTE 2:** TREAD ON DIAMOND PLATE ADDS 1/8" TO OVERALL HEIGHT