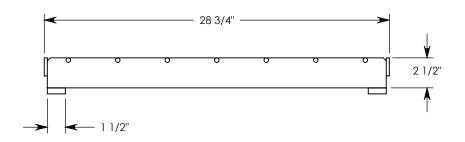

| DRAWN BY: ROBIN FLINT |                   |  |
|-----------------------|-------------------|--|
| DATE: 8/20/2015       | REVISION LEVEL: 0 |  |
| WEIGHT:               | MATERIAL:         |  |
| 121 LBS.              | GALVANIZED STEEL  |  |