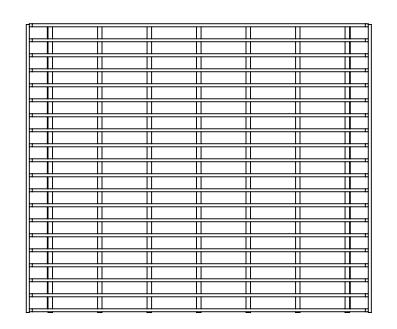

COVER ASSEMBLES ONTO 24" INSIDE WIDTH HEAVY TRAFFIC H-20 RATED CONCAST CHANNEL.

NOTE 1: FOR NON-STANDARD LENGTHS, THE PART NUMBER WILL CORRESPOND TO IT'S MEASURED LENGTH. IE:8025HTSGV 18"

H-20 RATED - 32,000 LB. PER AXLE LOAD.