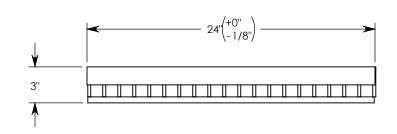

COVER ASSEMBLES ONTO 24" INSIDE WIDTH HEAVY TRAFFIC H-20 RATED CONCAST CHANNEL.

NOTE 1: FOR NON-STANDARD LENGTHS, THE PART NUMBER WILL CORRESPOND TO IT'S MEASURED LENGTH. IE:8025HTSGV 18"

H-20 RATED - 32,000 LB. PER AXLE LOAD.