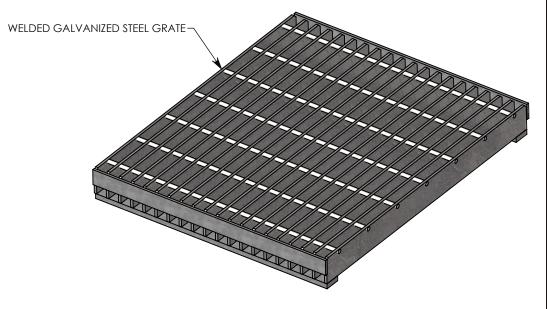

COVER ASSEMBLES ONTO 24" INSIDE WIDTH HEAVY TRAFFIC H-20 RATED CONCAST CHANNEL.

NOTE 1: FOR NON-STANDARD LENGTHS, THE PART NUMBER WILL CORRESPOND TO IT'S MEASURED LENGTH. IE:8025HTSGV 18"

H-20 RATED - 32,000 LB. PER AXLE LOAD.

| CONCAST                 |
|-------------------------|
| 1010 NORTH STAR DRIVE   |
| P.O. BOX 69             |
| ZUMBROTA, MN 55992-0069 |

| DESCRIPTION: VENTILATED STEEL COVER |                            |           |  |
|-------------------------------------|----------------------------|-----------|--|
| DIMENSIONS ARE IN INCHES            | CONTACT INFORMATION:       |           |  |
| TOLERANCES:                         | EMAIL: INFO@CONCASTINC.COM | SHEET 1 C |  |