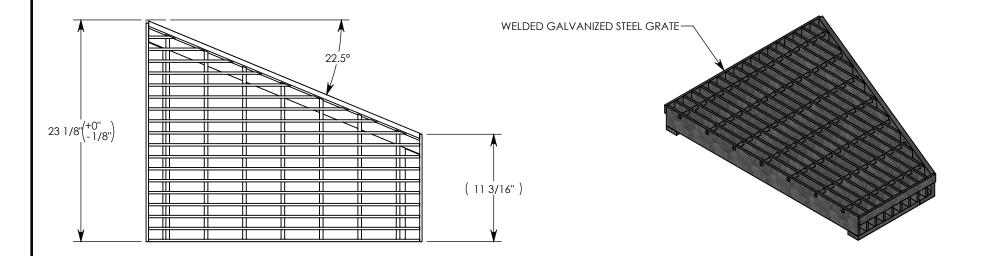

COVER ASSEMBLES ONTO 24" INSIDE WIDTH HEAVY TRAFFIC H-20 RATED CONCAST HT3 TRENCH

**NOTE 1:** FOR NON-STANDARD LENGTHS, THE PART NUMBER WILL CORRESPOND TO IT'S MEASURED LENGTH. IE: 8024HTSGV 22.5R 22"

AASHTO H-20 RATED - 32,000 LB. SINGLE AXLE LOAD

| CONCAST                 |
|-------------------------|
| 1010 NORTH STAR DRIVE   |
| P.O. BOX 69             |
| ZUMBROTA, MN 55992-0069 |

| DESCRIPTION:                           |    |
|----------------------------------------|----|
| VENTILATED STEEL COVER - 22.5 DEG. ANG | LE |

DIMENSIONS ARE IN INCHES
TOLERANCES:
FRACTIONAL: ± 1/8"
ANGULAR: ± 2°

CONTACT INFORMATION: EMAIL: INFO@CONCASTINC.COM PHONE: (507) 732-4095 FAX: (507) 732-4094

SHEET 1 OF 1

PART NUMBER:

8025HTSGV 22.5R