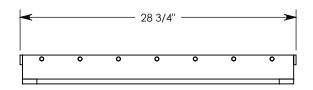

COVER ASSEMBLES ONTO 24" INSIDE WIDTH HEAVY TRAFFIC H-20 RATED CONCAST HT3 TRENCH

**NOTE 1:** FOR NON-STANDARD LENGTHS, THE PART NUMBER WILL CORRESPOND TO IT'S MEASURED LENGTH. IE: 8024HTSGV 22.5R 22"

AASHTO H-20 RATED - 32,000 LB. SINGLE AXLE LOAD

DIMENSIONS ARE IN INCHES
TOLERANCES:
FRACTIONAL: ± 1/8"
ANGULAR: ± 2°

CONTACT INFORMATION: EMAIL: INFO@CONCASTINC.COM PHONE: (507) 732-4095 FAX: (507) 732-4094

SHEET 1 OF 1

PART NUMBER:

8025HTSGV 22.5R