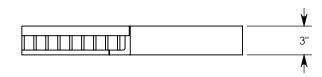

COVER ASSEMBLES ONTO 24" INSIDE WIDTH HEAVY TRAFFIC H-20 RATED CONCAST HT3 TRENCH

**NOTE 1:** FOR NON-STANDARD LENGTHS, THE PART NUMBER WILL CORRESPOND TO IT'S MEASURED LENGTH. IE: 8024HTSGV 22.5R 22"

AASHTO H-20 RATED - 32,000 LB. SINGLE AXLE LOAD

DIMENSIONS ARE IN INCHES
TOLERANCES:
FRACTIONAL: ± 1/8"
ANGULAR: ± 2°

CONTACT INFORMATION: EMAIL: INFO@CONCASTINC.COM PHONE: (507) 732-4095 FAX: (507) 732-4094

SHEET 1 OF 1

PART NUMBER:

8025HTSGV 22.5R