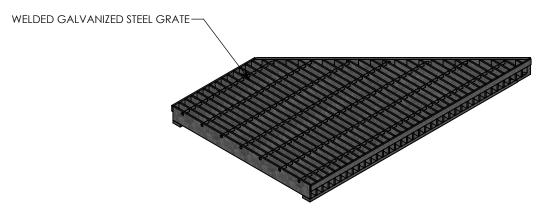

COVER ASSEMBLES ONTO 24" INSIDE WIDTH HEAVY TRAFFIC H-20 RATED CONCAST HT3 TRENCH

3"

**NOTE 1:** FOR NON-STANDARD LENGTHS, THE PART NUMBER WILL CORRESPOND TO IT'S MEASURED LENGTH. IE: 8025HTSGV 45L 32"

AASHTO H-20 RATED - 32,000 LB. SINGLE AXLE LOAD

## **VENTILATED STEEL COVER - 45 DEG. ANGLE**

DIMENSIONS ARE IN INCHES
TOLERANCES:
FRACTIONAL: ± 1/8"
ANGULAR: ± 2°

CONTACT INFORMATION: EMAIL: INFO@CONCASTINC.COM PHONE: (507) 732-4095 FAX: (507) 732-4094