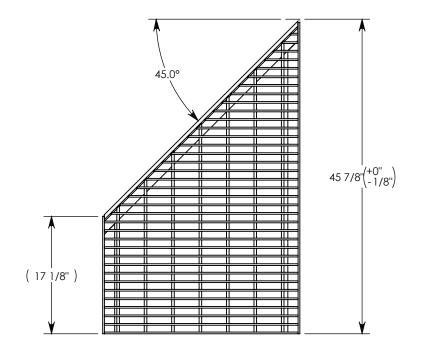

COVER ASSEMBLES ONTO 24" INSIDE WIDTH HEAVY TRAFFIC H-20 RATED CONCAST HT3 TRENCH

3"

**NOTE 1:** FOR NON-STANDARD LENGTHS, THE PART NUMBER WILL CORRESPOND TO IT'S MEASURED LENGTH. IE: 8025HTSGV 45L 32"

AASHTO H-20 RATED - 32,000 LB. SINGLE AXLE LOAD

## **VENTILATED STEEL COVER - 45 DEG. ANGLE**

DIMENSIONS ARE IN INCHES
TOLERANCES:
FRACTIONAL: ± 1/8"
ANGULAR: ± 2°

CONTACT INFORMATION: EMAIL: INFO@CONCASTINC.COM PHONE: (507) 732-4095 FAX: (507) 732-4094