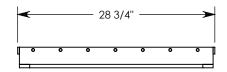

COVER ASSEMBLES ONTO 24" INSIDE WIDTH HEAVY TRAFFIC H-20 RATED CONCAST HT3 TRENCH

3"

**NOTE 1:** FOR NON-STANDARD LENGTHS, THE PART NUMBER WILL CORRESPOND TO IT'S MEASURED LENGTH. IE: 8025HTSGV 45L 32"

AASHTO H-20 RATED - 32,000 LB. SINGLE AXLE LOAD

## **VENTILATED STEEL COVER - 45 DEG. ANGLE**

DIMENSIONS ARE IN INCHES
TOLERANCES:
FRACTIONAL: ± 1/8"
ANGULAR: ± 2°

CONTACT INFORMATION: EMAIL: INFO@CONCASTINC.COM PHONE: (507) 732-4095 FAX: (507) 732-4094